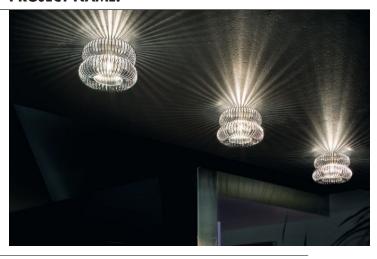

### **PROJECT NAME:**

A collection of lamps with an hypnotic, futuristic design, ideal for the modern decor, but inspired to the absolutely vintage style . Spring calls to mind the magic springs with which the kids in the 50s used to play. The game continues, but in this case with light. The light produced by the lighting body, filtering through the spirals, creates as a matter of fact a sophisticated optical illusion, that animates the location and further enhances the lamp, available in multiple versions. As with our other creations, Spring combines aesthetic creativity and craftsmanship: the materials with which the excellence is made.