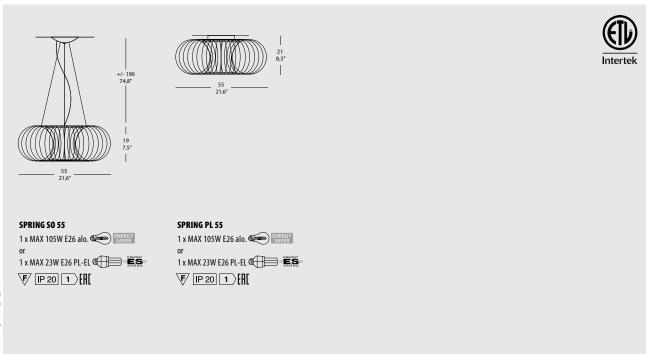

Frame: chrome-metal springs in these colors: chrome, white polished finish and black polished finish. Versions PL55 and TE are completely in chrome, white polished finish and black polished finish.

**Diffuser:** transparent blown glass and frosted glass.