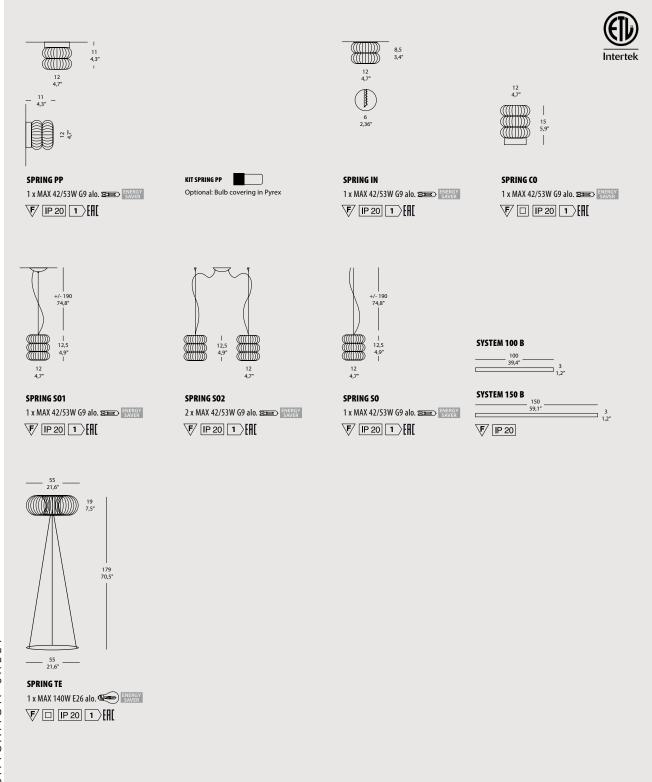

Frame: chrome-metal springs in these colors: chrome, white polished finish and black polished finish. Versions PL55 and TE are completely in chrome, white polished finish and black polished finish.

**Diffuser:** transparent blown glass and frosted glass.