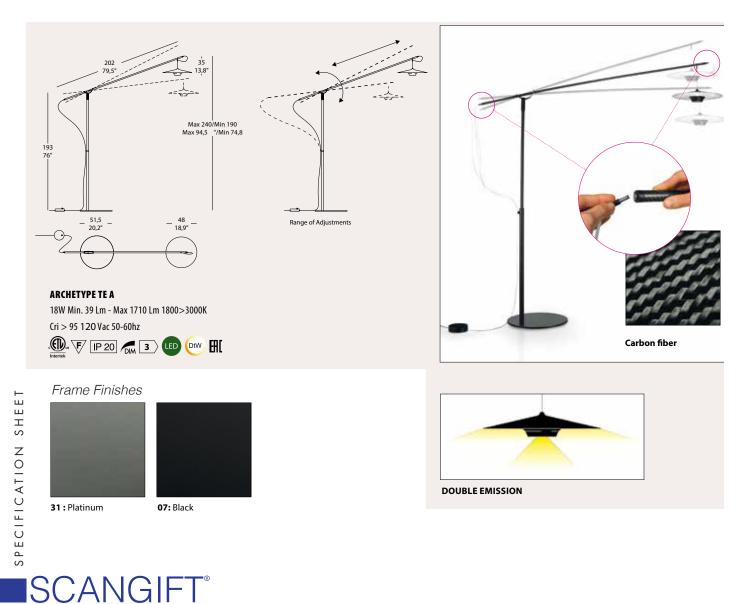

# ARCHETYPE

\_technical data

Archetype embodies influences and references to the Golden Age of Italian industrial design chiefly linked to the 50s and 60s. The aluminum shade consists of a timeless geometry that communicates with the lower lighting element. Versatility of use: suitable for home interiors, hotel projects, offices and much more. The floor standing version features a strong graphic connotation, where a contemporary taste is added via the use of the carbon fiber for the lightweight arm that harmonizes perfectly with the solidity of the vertical support. This design is linked to memories that extend the observer's recollections, thus making it an evergreen. A lighting fixture that had already been designed and of which we still felt the need for...