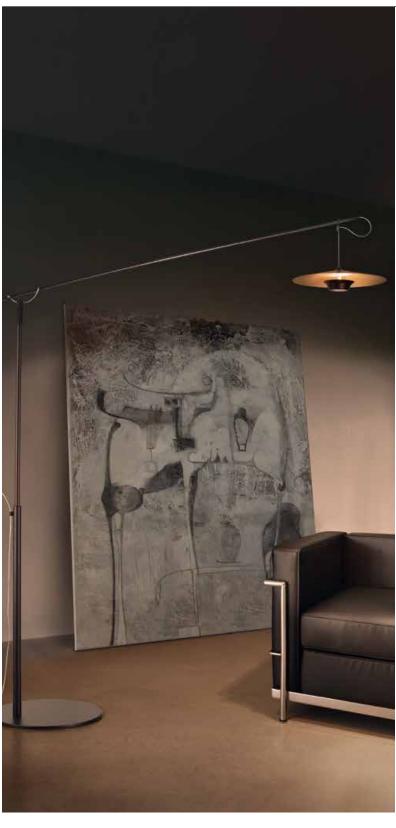

# ARCHETYPE

\_technical data

Archetype embodies influences and references to the Golden Age of Italian industrial design chiefly linked to the 50s and 60s. The aluminum shade consists of a timeless geometry that communicates with the lower lighting element. Versatility of use: suitable for home interiors, hotel projects, offices and much more. The floor standing version features a strong graphic connotation, where a contemporary taste is added via the use of the carbon fiber for the lightweight arm that harmonizes perfectly with the solidity of the vertical support. This design is linked to memories that extend the observer's recollections, thus making it an evergreen. A lighting fixture that had already been designed and of which we still felt the need for...