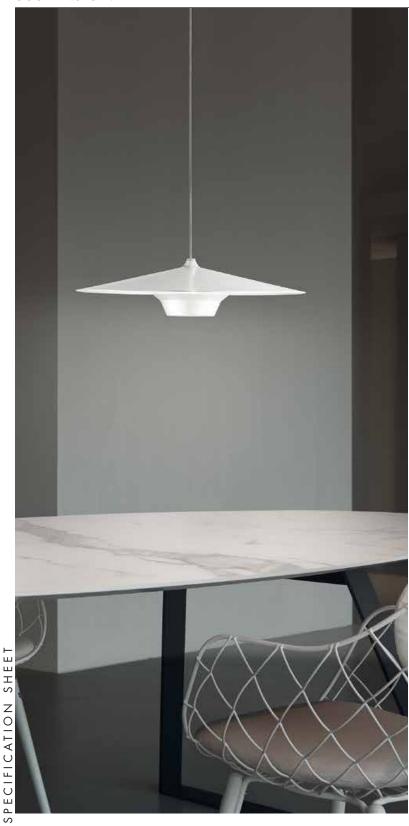

## **ARCHETYPE**

\_technical data

Archetype embodies influences and references to the Golden Age of Italian industrial design chiefly linked to the 50s and 60s. The aluminum shade consists of a timeless geometry that communicates with the lower lighting element. Versatility of use: suitable for home interiors, hotel projects, offices and much more. The floor standing version features a strong graphic connotation, where a contemporary taste is added via the use of the carbon fiber for the lightweight arm that harmonizes perfectly with the solidity of the vertical support. This design is linked to memories that extend the observer's recollections, thus making it an evergreen. A lighting fixture that had already been designed and of which we still felt the need for...