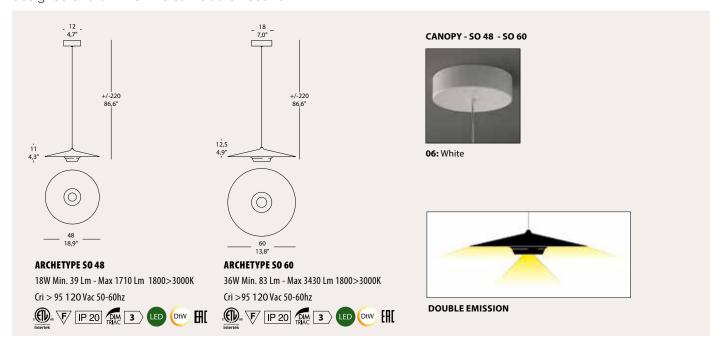

## **ARCHETYPE**

\_technical data

Archetype embodies influences and references to the Golden Age of Italian industrial design chiefly linked to the 50s and 60s. The aluminum shade consists of a timeless geometry that communicates with the lower lighting element. Versatility of use: suitable for home interiors, hotel projects, offices and much more. The floor standing version features a strong graphic connotation, where a contemporary taste is added via the use of the carbon fiber for the lightweight arm that harmonizes perfectly with the solidity of the vertical support. This design is linked to memories that extend the observer's recollections, thus making it an evergreen. A lighting fixture that had already been designed and of which we still felt the need for...