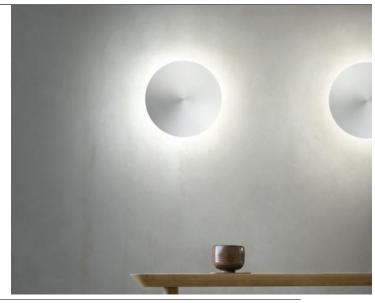

# FAYA

\_technical data

The Faya collection is designed by Studio PANG and comprises three cone-shaped wall lighting fixtures made of tooled aluminum in the following sizes: diam. 200mm, 300mm and 400mm.

Perfect for any walls – including narrow corridors – these three fixtures have been designed to be used individually or with 2 or 3

elements arranged together.
This project combines superior product flexibility with an innovative lighting concept that produces pleasant indirect light – diffused and glare-free – in countless application situations, and also enables total freedom in terms of design creativity. It's not just a simple wall lighting fixture but a highly versatile system that transmits light that's very kind to the eyes.