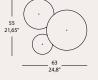

# FAYA PP DUO

7x4.5W 2660 Lm 2700K Cri>90 Acrich 3 120V 50-60 Hz

7x4.5W 2800 Lm 3000K Cri>90 Acrich 3 120V 50-60 Hz