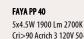

#### FAYA PP 20

3x4 5W 1140 I m 2700K Cri>90 Acrich 3 120V 50-60 Hz

3x4.5W 1200 Lm 3000K Cri>90 Acrich 3 120V 50-60 Hz

4x4.5W 1520 Lm 2700K Cri>90 Acrich 3 120V 50-60 Hz

4x4.5W 1600 Lm 3000K

Cri>90 Acrich 3 120V 50-60 Hz