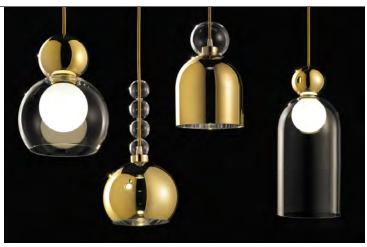

## memoria

technical data

With a reference to Art Decò, revisited in a more modern and chic key, this collection of pendant lamps is the representation of International style and Italian preciousness. Available in single and multiple, as well as in circular and linear versions, Memoria can gain additional exclusivity playing with the volumes of its elements and the different shades of glass diffusers: transparent or metalized in gold, chrome and copper, combined with cables of the same color, coated with metal braid. The "transmirror" effect, obtained with the metalized diffusers, enhances the charm of the lamp creating sophisticated transparencies when the light is on. The version with the transparent diffuser, instead, contains within it a bright ball in blown glass, a witness of the attention to detail, that is a typical element of the brand. The entire collection uses LED sources.

**Frame:** matt white metal, with details in chrome, gold and copper.

**Diffuser:** glass in transparent, chrome, gold and copper, in various combinations.