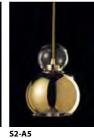

## memoria

technical data

With a reference to Art Decò, revisited in a more modern and chic key, this collection of pendant lamps is the representation of International style and Italian preciousness. Available in single and multiple, as well as in circular and linear versions, Memoria can gain additional exclusivity playing with the volumes of its elements and the different shades of glass diffusers: transparent or metalized in gold, chrome and copper, combined with cables of the same color, coated with metal braid. The "transmirror" effect, obtained with the metalized diffusers, enhances the charm of the lamp creating sophisticated transparencies when the light is on. The version with the transparent diffuser, instead, contains within it a bright ball in blown glass, a witness of the attention to detail, that is a typical element of the brand. The entire collection uses LED sources.

**Frame:** matt white metal, with details in chrome, gold and copper.

**Diffuser:** glass in transparent, chrome, gold and copper, in various combinations.