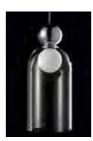

## memoria

technical data

With a reference to Art Decò, revisited in a more modern and chic key, this collection of pendant lamps is the representation of International style and Italian preciousness. Available in single and multiple, as well as in circular and linear versions, Memoria can gain additional exclusivity playing with the volumes of its elements and the different shades of glass diffusers: transparent or metalized in gold, chrome and copper, combined with cables of the same color, coated with metal braid. The "transmirror" effect, obtained with the metalized diffusers, enhances the charm of the lamp creating sophisticated transparencies when the light is on. The version with the transparent diffuser, instead, contains within it a bright ball in blown glass, a witness of the attention to detail, that is a typical element of the brand. The entire collection uses LED sources.

**Frame:** matt white metal, with details in chrome, gold and copper.

**Diffuser:** glass in transparent, chrome, gold and copper, in various combinations.