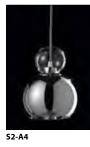

## memoria

technical data

With a reference to Art Decò, revisited in a more modern and chic key, this collection of pendant lamps is the representation of International style and Italian preciousness. Available in single and multiple, as well as in circular and linear versions, Memoria can gain additional exclusivity playing with the volumes of its elements and the different shades of glass diffusers: transparent or metalized in gold, chrome and copper, combined with cables of the same color, coated with metal braid. The "transmirror" effect, obtained with the metalized diffusers, enhances the charm of the lamp creating sophisticated transparencies when the light is on. The version with the transparent diffuser, instead, contains within it a bright ball in blown glass, a witness of the attention to detail, that is a typical element of the brand. The entire collection uses LED sources.

**Frame:** matt white metal, with details in chrome, gold and copper.

**Diffuser:** glass in transparent, chrome, gold and copper, in various combinations.