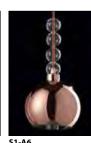

## memoria

technical data

With a reference to Art Decò, revisited in a more modern and chic key, this collection of pendant lamps is the representation of International style and Italian preciousness. Available in single and multiple, as well as in circular and linear versions, Memoria can gain additional exclusivity playing with the volumes of its elements and the different shades of glass diffusers: transparent or metalized in gold, chrome and copper, combined with cables of the same color, coated with metal braid. The "transmirror" effect, obtained with the metalized diffusers, enhances the charm of the lamp creating sophisticated transparencies when the light is on. The version with the transparent diffuser, instead, contains within it a bright ball in blown glass, a witness of the attention to detail, that is a typical element of the brand. The entire collection uses LED sources.

**Frame:** matt white metal, with details in chrome, gold and copper.

**Diffuser:** glass in transparent, chrome, gold and copper, in various combinations.