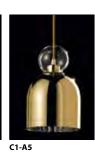

## memoria

technical data

With a reference to Art Decò, revisited in a more modern and chic key, this collection of pendant lamps is the representation of International style and Italian preciousness. Available in single and multiple, as well as in circular and linear versions, Memoria can gain additional exclusivity playing with the volumes of its elements and the different shades of glass diffusers: transparent or metalized in gold, chrome and copper, combined with cables of the same color, coated with metal braid. The "transmirror" effect, obtained with the metalized diffusers, enhances the charm of the lamp creating sophisticated transparencies when the light is on. The version with the transparent diffuser, instead, contains within it a bright ball in blown glass, a witness of the attention to detail, that is a typical element of the brand. The entire collection uses LED sources.

**Frame:** matt white metal, with details in chrome, gold and copper.

**Diffuser:** glass in transparent, chrome, gold and copper, in various combinations.