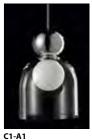

## memoria

technical data

With a reference to Art Decò, revisited in a more modern and chic key, this collection of pendant lamps is the representation of International style and Italian preciousness. Available in single and multiple, as well as in circular and linear versions, Memoria can gain additional exclusivity playing with the volumes of its elements and the different shades of glass diffusers: transparent or metalized in gold, chrome and copper, combined with cables of the same color, coated with metal braid. The "transmirror" effect, obtained with the metalized diffusers, enhances the charm of the lamp creating sophisticated transparencies when the light is on. The version with the transparent diffuser, instead, contains within it a bright ball in blown glass, a witness of the attention to detail, that is a typical element of the brand. The entire collection uses LED sources.

**Frame:** matt white metal, with details in chrome, gold and copper.

**Diffuser:** glass in transparent, chrome, gold and copper, in various combinations.