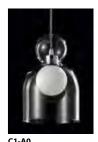

## memoria

technical data

With a reference to Art Decò, revisited in a more modern and chic key, this collection of pendant lamps is the representation of International style and Italian preciousness. Available in single and multiple, as well as in circular and linear versions, Memoria can gain additional exclusivity playing with the volumes of its elements and the different shades of glass diffusers: transparent or metalized in gold, chrome and copper, combined with cables of the same color, coated with metal braid. The "transmirror" effect, obtained with the metalized diffusers, enhances the charm of the lamp creating sophisticated transparencies when the light is on. The version with the transparent diffuser, instead, contains within it a bright ball in blown glass, a witness of the attention to detail, that is a typical element of the brand. The entire collection uses LED sources.

**Frame:** matt white metal, with details in chrome, gold and copper.

**Diffuser:** glass in transparent, chrome, gold and copper, in various combinations.