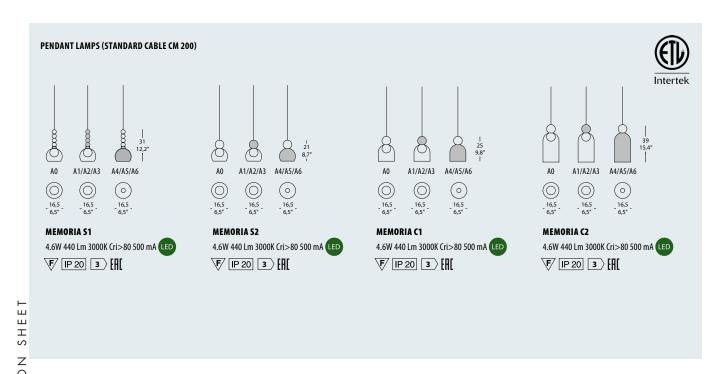

## memoria

technical data

With a reference to Art Decò, revisited in a more modern and chic key, this collection of pendant lamps is the representation of International style and Italian preciousness. Available in single and multiple, as well as in circular and linear versions, Memoria can gain additional exclusivity playing with the volumes of its elements and the different shades of glass diffusers: transparent or metalized in gold, chrome and copper, combined with cables of the same color, coated with metal braid. The "transmirror" effect, obtained with the metalized diffusers, enhances the charm of the lamp creating sophisticated transparencies when the light is on. The version with the transparent diffuser, instead, contains within it a bright ball in blown glass, a witness of the attention to detail, that is a typical element of the brand. The entire collection uses LED sources.

**Frame:** matt white metal, with details in chrome, gold and copper.

**Diffuser:** glass in transparent, chrome, gold and copper, in various combinations.