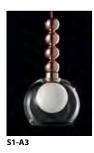

## memoria

technical data

With a reference to Art Decò, revisited in a more modern and chic key, this collection of pendant lamps is the representation of International style and Italian preciousness. Available in single and multiple, as well as in circular and linear versions, Memoria can gain additional exclusivity playing with the volumes of its elements and the different shades of glass diffusers: transparent or metalized in gold, chrome and copper, combined with cables of the same color, coated with metal braid. The "transmirror" effect, obtained with the metalized diffusers, enhances the charm of the lamp creating sophisticated transparencies when the light is on. The version with the transparent diffuser, instead, contains within it a bright ball in blown glass, a witness of the attention to detail, that is a typical element of the brand. The entire collection uses LED sources.

**Frame:** matt white metal, with details in chrome, gold and copper.

**Diffuser:** glass in transparent, chrome, gold and copper, in various combinations.