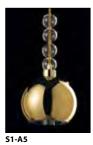

## memoria

technical data

With a reference to Art Decò, revisited in a more modern and chic key, this collection of pendant lamps is the representation of International style and Italian preciousness. Available in single and multiple, as well as in circular and linear versions, Memoria can gain additional exclusivity playing with the volumes of its elements and the different shades of glass diffusers: transparent or metalized in gold, chrome and copper, combined with cables of the same color, coated with metal braid. The "transmirror" effect, obtained with the metalized diffusers, enhances the charm of the lamp creating sophisticated transparencies when the light is on. The version with the transparent diffuser, instead, contains within it a bright ball in blown glass, a witness of the attention to detail, that is a typical element of the brand. The entire collection uses LED sources.

**Frame:** matt white metal, with details in chrome, gold and copper.

**Diffuser:** glass in transparent, chrome, gold and copper, in various combinations.