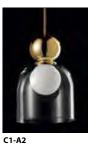

## memoria

technical data

With a reference to Art Decò, revisited in a more modern and chic key, this collection of pendant lamps is the representation of International style and Italian preciousness. Available in single and multiple, as well as in circular and linear versions, Memoria can gain additional exclusivity playing with the volumes of its elements and the different shades of glass diffusers: transparent or metalized in gold, chrome and copper, combined with cables of the same color, coated with metal braid. The "transmirror" effect, obtained with the metalized diffusers, enhances the charm of the lamp creating sophisticated transparencies when the light is on. The version with the transparent diffuser, instead, contains within it a bright ball in blown glass, a witness of the attention to detail, that is a typical element of the brand. The entire collection uses LED sources.

**Frame:** matt white metal, with details in chrome, gold and copper.

**Diffuser:** glass in transparent, chrome, gold and copper, in various combinations.

### Glass Versions

**Details** 

Coppe