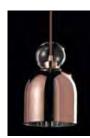

## memoria

technical data

With a reference to Art Decò, revisited in a more modern and chic key, this collection of pendant lamps is the representation of International style and Italian preciousness. Available in single and multiple, as well as in circular and linear versions, Memoria can gain additional exclusivity playing with the volumes of its elements and the different shades of glass diffusers: transparent or metalized in gold, chrome and copper, combined with cables of the same color, coated with metal braid. The "transmirror" effect, obtained with the metalized diffusers, enhances the charm of the lamp creating sophisticated transparencies when the light is on. The version with the transparent diffuser, instead, contains within it a bright ball in blown glass, a witness of the attention to detail, that is a typical element of the brand. The entire collection uses LED sources.

**Frame:** matt white metal, with details in chrome, gold and copper.

**Diffuser:** glass in transparent, chrome, gold and copper, in various combinations.