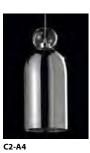

## memoria

technical data

With a reference to Art Decò, revisited in a more modern and chic key, this collection of pendant lamps is the representation of International style and Italian preciousness. Available in single and multiple, as well as in circular and linear versions, Memoria can gain additional exclusivity playing with the volumes of its elements and the different shades of glass diffusers: transparent or metalized in gold, chrome and copper, combined with cables of the same color, coated with metal braid. The "transmirror" effect, obtained with the metalized diffusers, enhances the charm of the lamp creating sophisticated transparencies when the light is on. The version with the transparent diffuser, instead, contains within it a bright ball in blown glass, a witness of the attention to detail, that is a typical element of the brand. The entire collection uses LED sources.

**Frame:** matt white metal, with details in chrome, gold and copper.

**Diffuser:** glass in transparent, chrome, gold and copper, in various combinations.