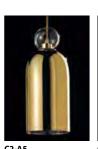

## memoria

technical data

With a reference to Art Decò, revisited in a more modern and chic key, this collection of pendant lamps is the representation of International style and Italian preciousness. Available in single and multiple, as well as in circular and linear versions, Memoria can gain additional exclusivity playing with the volumes of its elements and the different shades of glass diffusers: transparent or metalized in gold, chrome and copper, combined with cables of the same color, coated with metal braid. The "transmirror" effect, obtained with the metalized diffusers, enhances the charm of the lamp creating sophisticated transparencies when the light is on. The version with the transparent diffuser, instead, contains within it a bright ball in blown glass, a witness of the attention to detail, that is a typical element of the brand. The entire collection uses LED sources.

**Frame:** matt white metal, with details in chrome, gold and copper.

**Diffuser:** glass in transparent, chrome, gold and copper, in various combinations.