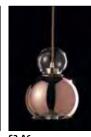

## memoria

technical data

With a reference to Art Decò, revisited in a more modern and chic key, this collection of pendant lamps is the representation of International style and Italian preciousness. Available in single and multiple, as well as in circular and linear versions, Memoria can gain additional exclusivity playing with the volumes of its elements and the different shades of glass diffusers: transparent or metalized in gold, chrome and copper, combined with cables of the same color, coated with metal braid. The "transmirror" effect, obtained with the metalized diffusers, enhances the charm of the lamp creating sophisticated transparencies when the light is on. The version with the transparent diffuser, instead, contains within it a bright ball in blown glass, a witness of the attention to detail, that is a typical element of the brand. The entire collection uses LED sources.

**Frame:** matt white metal, with details in chrome, gold and copper.

**Diffuser:** glass in transparent, chrome, gold and copper, in various combinations.