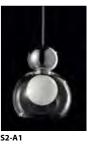

## memoria

technical data

With a reference to Art Decò, revisited in a more modern and chic key, this collection of pendant lamps is the representation of International style and Italian preciousness. Available in single and multiple, as well as in circular and linear versions, Memoria can gain additional exclusivity playing with the volumes of its elements and the different shades of glass diffusers: transparent or metalized in gold, chrome and copper, combined with cables of the same color, coated with metal braid. The "transmirror" effect, obtained with the metalized diffusers, enhances the charm of the lamp creating sophisticated transparencies when the light is on. The version with the transparent diffuser, instead, contains within it a bright ball in blown glass, a witness of the attention to detail, that is a typical element of the brand. The entire collection uses LED sources.

**Frame:** matt white metal, with details in chrome, gold and copper.

**Diffuser:** glass in transparent, chrome, gold and copper, in various combinations.