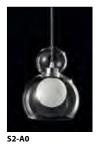

## memoria

technical data

With a reference to Art Decò, revisited in a more modern and chic key, this collection of pendant lamps is the representation of International style and Italian preciousness. Available in single and multiple, as well as in circular and linear versions, Memoria can gain additional exclusivity playing with the volumes of its elements and the different shades of glass diffusers: transparent or metalized in gold, chrome and copper, combined with cables of the same color, coated with metal braid. The "transmirror" effect, obtained with the metalized diffusers, enhances the charm of the lamp creating sophisticated transparencies when the light is on. The version with the transparent diffuser, instead, contains within it a bright ball in blown glass, a witness of the attention to detail, that is a typical element of the brand. The entire collection uses LED sources.

**Frame:** matt white metal, with details in chrome, gold and copper.

**Diffuser:** glass in transparent, chrome, gold and copper, in various combinations.