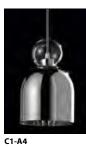

## memoria

technical data

With a reference to Art Decò, revisited in a more modern and chic key, this collection of pendant lamps is the representation of International style and Italian preciousness. Available in single and multiple, as well as in circular and linear versions, Memoria can gain additional exclusivity playing with the volumes of its elements and the different shades of glass diffusers: transparent or metalized in gold, chrome and copper, combined with cables of the same color, coated with metal braid. The "transmirror" effect, obtained with the metalized diffusers, enhances the charm of the lamp creating sophisticated transparencies when the light is on. The version with the transparent diffuser, instead, contains within it a bright ball in blown glass, a witness of the attention to detail, that is a typical element of the brand. The entire collection uses LED sources.

**Frame:** matt white metal, with details in chrome, gold and copper.

**Diffuser:** glass in transparent, chrome, gold and copper, in various combinations.