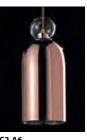

## memoria

technical data

With a reference to Art Decò, revisited in a more modern and chic key, this collection of pendant lamps is the representation of International style and Italian preciousness. Available in single and multiple, as well as in circular and linear versions, Memoria can gain additional exclusivity playing with the volumes of its elements and the different shades of glass diffusers: transparent or metalized in gold, chrome and copper, combined with cables of the same color, coated with metal braid. The "transmirror" effect, obtained with the metalized diffusers, enhances the charm of the lamp creating sophisticated transparencies when the light is on. The version with the transparent diffuser, instead, contains within it a bright ball in blown glass, a witness of the attention to detail, that is a typical element of the brand. The entire collection uses LED sources.

**Frame:** matt white metal, with details in chrome, gold and copper.

**Diffuser:** glass in transparent, chrome, gold and copper, in various combinations.