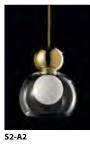

## memoria

technical data

With a reference to Art Decò, revisited in a more modern and chic key, this collection of pendant lamps is the representation of International style and Italian preciousness. Available in single and multiple, as well as in circular and linear versions, Memoria can gain additional exclusivity playing with the volumes of its elements and the different shades of glass diffusers: transparent or metalized in gold, chrome and copper, combined with cables of the same color, coated with metal braid. The "transmirror" effect, obtained with the metalized diffusers, enhances the charm of the lamp creating sophisticated transparencies when the light is on. The version with the transparent diffuser, instead, contains within it a bright ball in blown glass, a witness of the attention to detail, that is a typical element of the brand. The entire collection uses LED sources.

**Frame:** matt white metal, with details in chrome, gold and copper.

**Diffuser:** glass in transparent, chrome, gold and copper, in various combinations.

### Glass Versions

**Details** 

Coppe