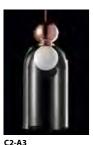

## memoria

technical data

With a reference to Art Decò, revisited in a more modern and chic key, this collection of pendant lamps is the representation of International style and Italian preciousness. Available in single and multiple, as well as in circular and linear versions, Memoria can gain additional exclusivity playing with the volumes of its elements and the different shades of glass diffusers: transparent or metalized in gold, chrome and copper, combined with cables of the same color, coated with metal braid. The "transmirror" effect, obtained with the metalized diffusers, enhances the charm of the lamp creating sophisticated transparencies when the light is on. The version with the transparent diffuser, instead, contains within it a bright ball in blown glass, a witness of the attention to detail, that is a typical element of the brand. The entire collection uses LED sources.

**Frame:** matt white metal, with details in chrome, gold and copper.

**Diffuser:** glass in transparent, chrome, gold and copper, in various combinations.