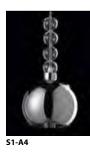

## memoria

technical data

With a reference to Art Decò, revisited in a more modern and chic key, this collection of pendant lamps is the representation of International style and Italian preciousness. Available in single and multiple, as well as in circular and linear versions, Memoria can gain additional exclusivity playing with the volumes of its elements and the different shades of glass diffusers: transparent or metalized in gold, chrome and copper, combined with cables of the same color, coated with metal braid. The "transmirror" effect, obtained with the metalized diffusers, enhances the charm of the lamp creating sophisticated transparencies when the light is on. The version with the transparent diffuser, instead, contains within it a bright ball in blown glass, a witness of the attention to detail, that is a typical element of the brand. The entire collection uses LED sources.

**Frame:** matt white metal, with details in chrome, gold and copper.

**Diffuser:** glass in transparent, chrome, gold and copper, in various combinations.