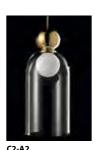

## memoria

technical data

With a reference to Art Decò, revisited in a more modern and chic key, this collection of pendant lamps is the representation of International style and Italian preciousness. Available in single and multiple, as well as in circular and linear versions, Memoria can gain additional exclusivity playing with the volumes of its elements and the different shades of glass diffusers: transparent or metalized in gold, chrome and copper, combined with cables of the same color, coated with metal braid. The "transmirror" effect, obtained with the metalized diffusers, enhances the charm of the lamp creating sophisticated transparencies when the light is on. The version with the transparent diffuser, instead, contains within it a bright ball in blown glass, a witness of the attention to detail, that is a typical element of the brand. The entire collection uses LED sources.

**Frame:** matt white metal, with details in chrome, gold and copper.

**Diffuser:** glass in transparent, chrome, gold and copper, in various combinations.