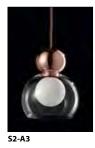

## memoria

technical data

With a reference to Art Decò, revisited in a more modern and chic key, this collection of pendant lamps is the representation of International style and Italian preciousness. Available in single and multiple, as well as in circular and linear versions, Memoria can gain additional exclusivity playing with the volumes of its elements and the different shades of glass diffusers: transparent or metalized in gold, chrome and copper, combined with cables of the same color, coated with metal braid. The "transmirror" effect, obtained with the metalized diffusers, enhances the charm of the lamp creating sophisticated transparencies when the light is on. The version with the transparent diffuser, instead, contains within it a bright ball in blown glass, a witness of the attention to detail, that is a typical element of the brand. The entire collection uses LED sources.

**Frame:** matt white metal, with details in chrome, gold and copper.

**Diffuser:** glass in transparent, chrome, gold and copper, in various combinations.