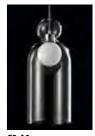

## memoria

technical data

With a reference to Art Decò, revisited in a more modern and chic key, this collection of pendant lamps is the representation of International style and Italian preciousness. Available in single and multiple, as well as in circular and linear versions, Memoria can gain additional exclusivity playing with the volumes of its elements and the different shades of glass diffusers: transparent or metalized in gold, chrome and copper, combined with cables of the same color, coated with metal braid. The "transmirror" effect, obtained with the metalized diffusers, enhances the charm of the lamp creating sophisticated transparencies when the light is on. The version with the transparent diffuser, instead, contains within it a bright ball in blown glass, a witness of the attention to detail, that is a typical element of the brand. The entire collection uses LED sources.

**Frame:** matt white metal, with details in chrome, gold and copper.

**Diffuser:** glass in transparent, chrome, gold and copper, in various combinations.