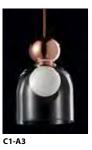

## memoria

technical data

With a reference to Art Decò, revisited in a more modern and chic key, this collection of pendant lamps is the representation of International style and Italian preciousness. Available in single and multiple, as well as in circular and linear versions, Memoria can gain additional exclusivity playing with the volumes of its elements and the different shades of glass diffusers: transparent or metalized in gold, chrome and copper, combined with cables of the same color, coated with metal braid. The "transmirror" effect, obtained with the metalized diffusers, enhances the charm of the lamp creating sophisticated transparencies when the light is on. The version with the transparent diffuser, instead, contains within it a bright ball in blown glass, a witness of the attention to detail, that is a typical element of the brand. The entire collection uses LED sources.

**Frame:** matt white metal, with details in chrome, gold and copper.

**Diffuser:** glass in transparent, chrome, gold and copper, in various combinations.

### Glass Versions

**Details** 

Coppe