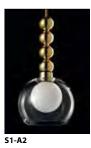

## memoria

technical data

With a reference to Art Decò, revisited in a more modern and chic key, this collection of pendant lamps is the representation of International style and Italian preciousness. Available in single and multiple, as well as in circular and linear versions, Memoria can gain additional exclusivity playing with the volumes of its elements and the different shades of glass diffusers: transparent or metalized in gold, chrome and copper, combined with cables of the same color, coated with metal braid. The "transmirror" effect, obtained with the metalized diffusers, enhances the charm of the lamp creating sophisticated transparencies when the light is on. The version with the transparent diffuser, instead, contains within it a bright ball in blown glass, a witness of the attention to detail, that is a typical element of the brand. The entire collection uses LED sources.

**Frame:** matt white metal, with details in chrome, gold and copper.

**Diffuser:** glass in transparent, chrome, gold and copper, in various combinations.