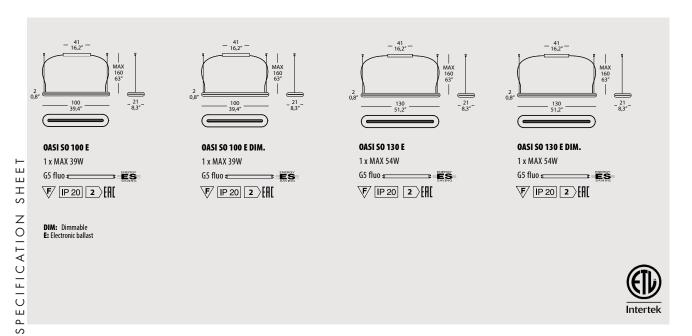

## **OASITM** SUSPENSION

## **TYPE:**

## **PROJECT NAME:**



## OASI

Elegant as a pinstripe, sophisticated as a chronograph. The study of light and of the most modern technique are the bases on which Oasi lamp is designed. The light, produced by a simple fluorescent source, enhances the details of the lines imprinted on high pressure laminate, enriched with metallic sparkles, concentrating the light at the center of a relaxing visual and perfectly balanced oasis. An oasis of technique and aesthetic ideal for working areas and contemporary decor.

Frame: HPL (high pressure laminate) and aluminum, available in aluminum mirror and glossy white.

Diffuser: transparent methacrylate inside



**BL:** White polished



SK: Mirror