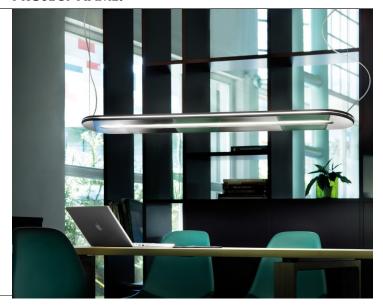

## OASI

Elegant as a pinstripe, sophisticated as a chronograph. The study of light and of the most modern technique are the bases on which Oasi lamp is designed. The light, produced by a simple fluorescent source, enhances the details of the lines imprinted on high pressure laminate, enriched with metallic sparkles, concentrating the light at the center of a relaxing visual and perfectly balanced oasis. An oasis of technique and aesthetic ideal for working areas and contemporary decor.

Frame: HPL (high pressure laminate) and aluminum, available in aluminum mirror and glossy white.

Diffuser: transparent methacrylate inside

**BL:** White polished

SK: Mirror