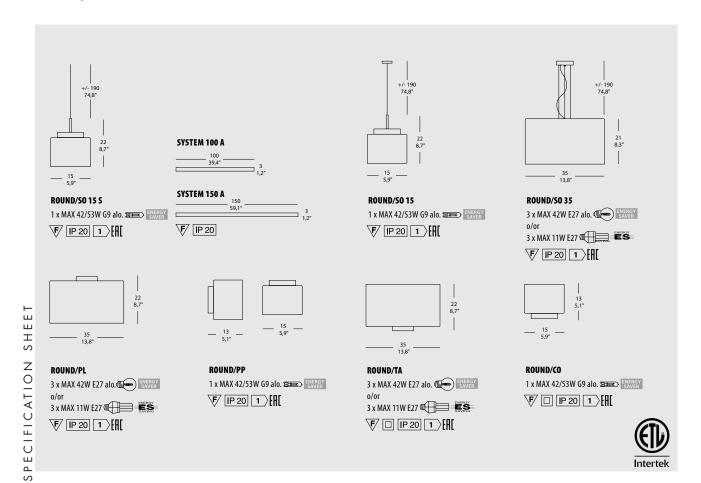

Frame: chrome-or satin finish nickel metall.

Diffuser: milk-white or red frosted blown glass.