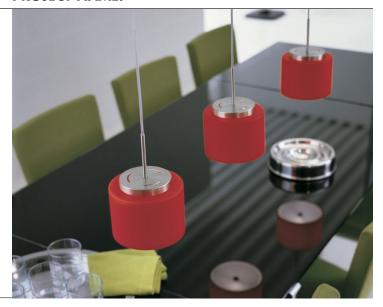

## **PROJECT NAME:**

A collection that catches the eye in all its forms. Round can be a refined table lamp in the most modern living rooms, but also a sophisticated ceiling lamp in the most trendy clubs, and an elegant wall lamp in a study. Through the metallic convex lens, through a mirror effect, Round becomes reflection of the same spaces and co-star of the furniture. In the version with satin finish glass lens, instead, it becomes a discreet presence, and an accomplice of a sober but totally chic style.