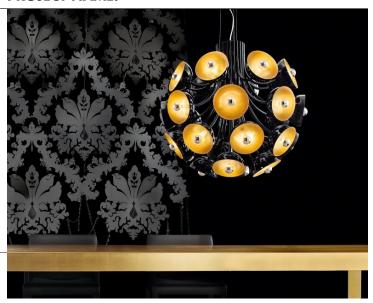

## **SYMPHONY**<sup>TM</sup>

**SUSPENSION** 

## symphony technical data

More musicians together can create something that goes beyond the possibility of a single instrument: a symphony. In the same way, the trumpet-shaped diffusers create a new shape: a sphere. Precisely like instruments in a big orchestra, each element of this lamp contributes to this spherical effect. The sphere exists only because the eye perceives it, thanks to the fact that all the elements "play" together, as different instruments of a big orchestra.

Through a vintage inspiration, Symphony produces exclusive aesthetic vibrations in which each note is in harmony with the others.

**Frame:** chromed or white polished finish or black polished finish metal.

Diffuser: chrome outside diffuser with white polish finish inside diffuser; total white polished; polished white outside diffuser with silver leaf, gold leaf inside diffuser; polished black outside diffuser with silver leaf, gold leaf or white inside diffuser.