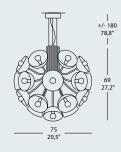

## **PROJECT NAME:**

**SYMPHONY LA75** 

28 x MAX 25W E14 inc. 🗨

o/or

28 x MAX 18W E14 alo. SENERGY SAVER

28 x MAX 7W E14 fluo 🕳 🔀 🖺 🕏

F IP 20 1 [H[