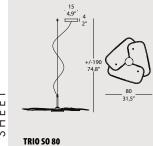

## **TRIO**<sup>TM</sup> **SERIES**

# **TRIO**

technical data

Trio is a collection of lamps with a minimal design, but packed with exclusivity. A sophisticated overlapping game, that generates an harmonious and light drawing of three petals, which has been created thanks to a careful design and formal research. An aesthetic peculiarity enhanced by the use of a hi-tech 3D fabric, with a distinct sensoriality. Available in pendant and wall versions, the Trio lamp collection is suitable for a modern, creative but also sophisticated furnishing, thanks to its wide range of colors. The entire collection uses LED sources.

Frame: aluminum-grey and white metal.

**Diffuser:** 3D fabric in colors: ivory, orange, grey, red and blue. Fireproof class 1.IM.

GR: Grey

AV: Ivory

AR: Orange

12,5W 1530Lm 3000K Cri>80 120V F IP 20 3 [H[

12,4W 1640Lm 3000K Cri>80 120V