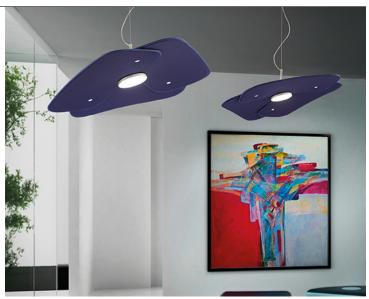

# **TRIO**

technical data

Trio is a collection of lamps with a minimal design, but packed with exclusivity. A sophisticated overlapping game, that generates an harmonious and light drawing of three petals, which has been created thanks to a careful design and formal research. An aesthetic peculiarity enhanced by the use of a hi-tech 3D fabric, with a distinct sensoriality. Available in pendant and wall versions, the Trio lamp collection is suitable for a modern, creative but also sophisticated furnishing, thanks to its wide range of colors. The entire collection uses LED sources.