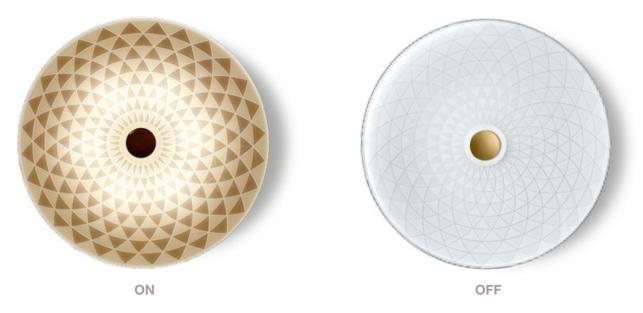

### Floral decoration

OFF

Oriental decoration

When the lighting fixtures is off, the surface of the silkscreened glass diffuser looks like an even white surface, and you can see only the outlines of the decoration. When on, the surface is alive with different color shades, due to the number of silkscreen layers. Along the outline of the decoration, the light is clearer because there is less color; instead towards the center, where there is more color, the intensity of light decreases.