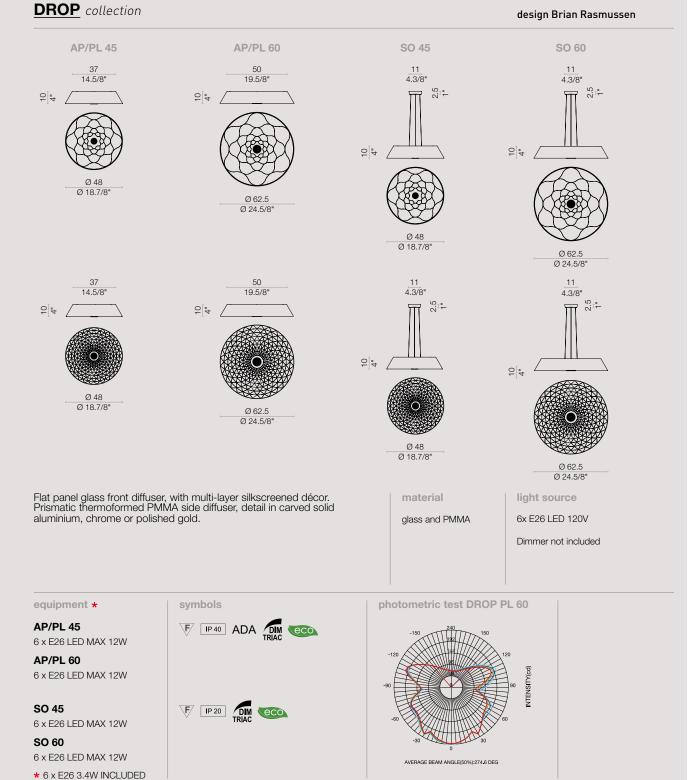

## DROPTM SUSPENSION/CEILING/WALL

# **SCANGIFT**°

**TYPE:** 

**PROJECT NAME:** 

SHEET SPECIFICATION

**DROP**<sup>TM</sup>

SUSPENSION/CEILING/WALL