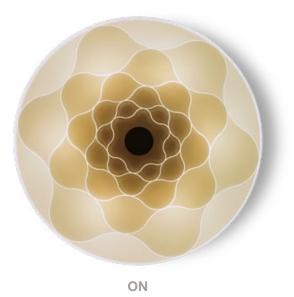

### Floral decoration

OFF

Oriental decoration

When the lighting fixtures is off, the surface of the silkscreened glass diffuser looks like an even white surface, and you can see only the outlines of the decoration. When on, the surface is alive with different color shades, due to the number of silkscreen layers. Along the outline of the decoration, the light is clearer because there is less color; instead towards the center, where there is more color, the intensity of light decreases.