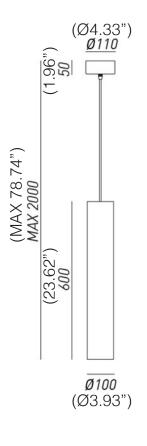

#### TYPE:

#### **PROJECT NAME:**

Minimalist design inspired by simple geometric shapes for a collection of cylindrical, rigorous and primordial shapes. Made of brass or iron, these glamorous lamps have clean and simple lines that highlight the purity of the material, an absolute protagonist of the Girasoli series

WWW.SCANGIFT.COM