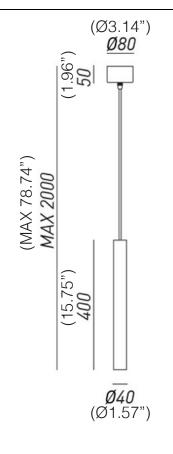

#### TYPE:

#### **PROJECT NAME:**

Minimalist design inspired by simple geometric shapes for a collection of cylindrical, rigorous and primordial shapes. Made of brass or iron, these glamorous lamps have clean and simple lines that highlight the purity of the material, an absolute protagonist of the Girasoli series

**SCANGIFT**°

Type: PENDANT LIGHT

Environment: INDOOR

Material: BRASS

Finishing / Color: ANTIQUE IRON (Code FF) ANTIQUE BRASS (Code OO) NATURAL BRASS (Code NN)

Lighting Source: 1XMAX 50W GU10

Voltage: 120V

**IP PROTECTION:** IP20

WEIGHT: 2Kg

Light bulb not included