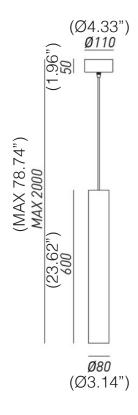

### **TYPE:**

#### **PROJECT NAME:**

Minimalist design inspired by simple geometric shapes for a collection of cylindrical, rigorous and primordial shapes. Made of brass or iron, these glamorous lamps have clean and simple lines that highlight the purity of the material, an absolute protagonist of the Girasoli series

#### Type: PENDANT LIGHT

Environment: INDOOR

Material: BRASS

Finishing / Color: ANTIQUE IRON (Code FF) ANTIQUE BRASS (Code OO) NATURAL BRASS (Code NN)

Lighting Source: 1XMAX 60W E26

or 1x 15W Retrofit LED E26

Voltage: 120V

**IP PROTECTION: IP20** 

WEIGHT: 4Kg

bulb not included

SHEET SPECIFICATION

**SCANGIFT**°