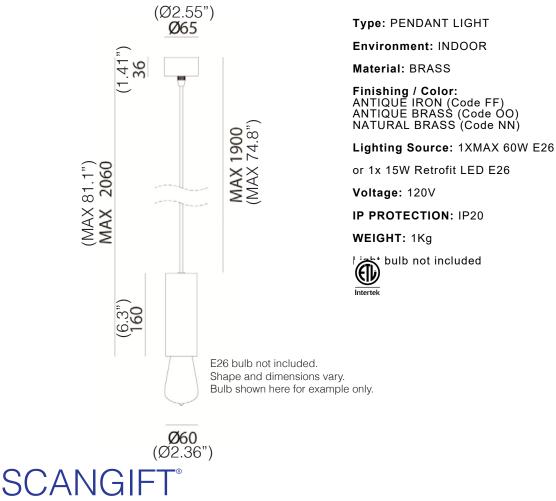

#### **PROJECT NAME:**

Minimalist design inspired by simple geometric shapes for a collection of cylindrical, rigorous and primordial shapes. Made of brass or iron, these glamorous lamps have clean and simple lines that highlight the purity of the material, an absolute protagonist of the Girasoli series

#### Type: PENDANT LIGHT

Environment: INDOOR

Material: BRASS

Finishing / Color: ANTIQUE IRON (Code FF) ANTIQUE BRASS (Code OO) NATURAL BRASS (Code NN)

Lighting Source: 1XMAX 60W E26

or 1x 15W Retrofit LED E26

Voltage: 120V

**IP PROTECTION: IP20** 

WEIGHT: 4Kg

bulb not included

SHEET SPECIFICATION

**SCANGIFT**°