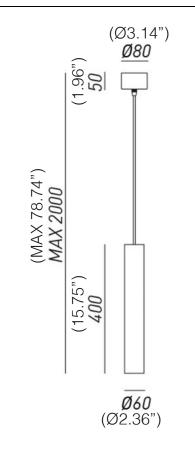

#### TYPE:

#### **PROJECT NAME:**

Minimalist design inspired by simple geometric shapes for a collection of cylindrical, rigorous and primordial shapes. Made of brass or iron, these glamorous lamps have clean and simple lines that highlight the purity of the material, an absolute protagonist of the Girasoli series

**SCANGIFT**°

#### Type: PENDANT LIGHT

Environment: INDOOR

Material: IRON

Finishing / Color: ANTIQUE IRON (Code FF) ANTIQUE BRASS (Code OO) NATURAL BRASS (Code NN)

Lighting Source: 1XMAX 60W E26|

or 1x 15W Retrofit LED E26

Voltage: 120V

**IP PROTECTION:** IP20

WEIGHT: 3Kg

bulb not included

SPECIFICATION SHEET