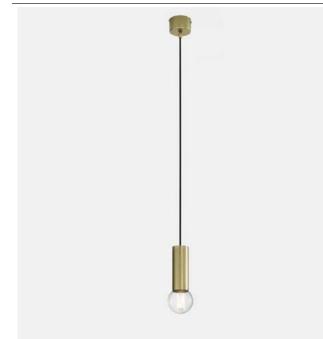

#### **PROJECT NAME:**

Minimalist design inspired by simple geometric shapes for a collection of cylindrical, rigorous and primordial shapes. Made of brass or iron, these glamorous lamps have clean and simple lines that highlight the purity of the material, an absolute protagonist of the Girasoli series

#### Type: PENDANT LIGHT

Environment: INDOOR

Material: BRASS

Finishing / Color: ANTIQUE IRON (Code FF) ANTIQUE BRASS (Code OO) NATURAL BRASS (Code NN)

Lighting Source: 1XMAX 60W E26

or 1x 15W Retrofit LED E26

Voltage: 120V

**IP PROTECTION: IP20** 

WEIGHT: 4Kg

bulb not included

SHEET SPECIFICATION

**SCANGIFT**°