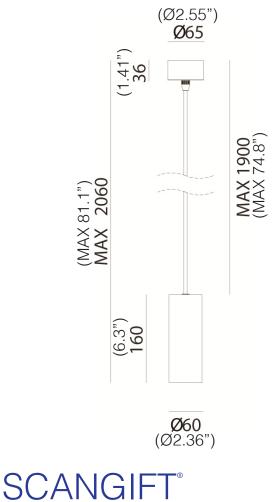

#### **PROJECT NAME:**

Minimalist design inspired by simple geometric shapes for a collection of cylindrical, rigorous and primordial shapes. Made of brass or iron, these glamorous lamps have clean and simple lines that highlight the purity of the material, an absolute protagonist of the Girasoli series

#### Type: PENDANT LIGHT

Environment: INDOOR

Material: BRASS

Finishing / Color: ANTIQUE IRON (Code FF) ANTIQUE BRASS (Code OO) NATURAL BRASS (Code NN)

Lighting Source: 1XMAX 60W E26

or 1x 15W Retrofit LED E26

Voltage: 120V

**IP PROTECTION: IP20** 

WEIGHT: 4Kg

bulb not included

SHEET SPECIFICATION

**SCANGIFT**°