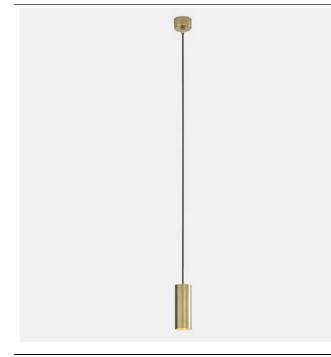

#### **PROJECT NAME:**

Minimalist design inspired by simple geometric shapes for a collection of cylindrical, rigorous and primordial shapes. Made of brass or iron, these glamorous lamps have clean and simple lines that highlight the purity of the material, an absolute protagonist of the Girasoli series

#### Type: PENDANT LIGHT

Environment: INDOOR

Material: BRASS

Finishing / Color: ANTIQUE IRON (Code FF) ANTIQUE BRASS (Code OO) NATURAL BRASS (Code NN)

Lighting Source: 1XMAX 60W E26

or 1x 15W Retrofit LED E26

Voltage: 120V

**IP PROTECTION: IP20** 

WEIGHT: 4Kg

bulb not included

SHEET SPECIFICATION

**SCANGIFT**°