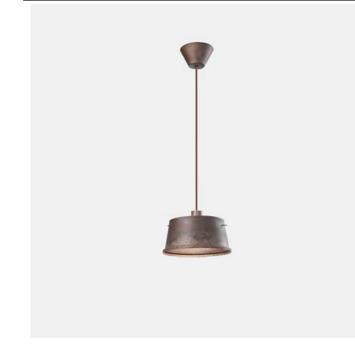

# **TYPE:**

### **PROJECT NAME:**

Simple and linear shapes inspire a functional design. This is khonus: a series of cone shaped lamps made of antique iron, capable of reflecting light both downwards and upwards entirely illuminating the surroundings. Available in three different sizes, can be arranged individually or together enhancing their essence.

SHEET

SPECIFICATION

Type: PENDANT LIGHT

Environment: INDOOR

Material: IRON

Finishing / Color: ANTIQUE IRON

Lighting Source: 1xMax 60W E26

or 1x 15W Retrofit LED E26

Voltage: 120V

**IP PROTECTION: IP20** 

WEIGHT: 3.5Kg

bulb not included