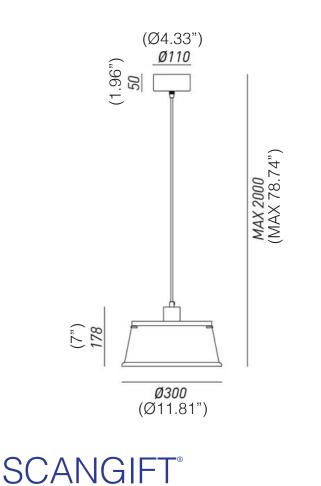

SHEET

SPECIFICATION

Type: PENDANT LIGHT

Environment: INDOOR

Material: IRON

Finishing / Color: ANTIQUE IRON

Lighting Source: 1xMax 60W E26

or 1x 15W Retrofit LED E26

Voltage: 120V

**IP PROTECTION: IP20** 

WEIGHT: 3.5Kg

bulb not included