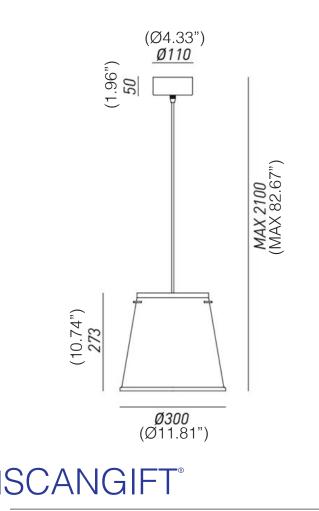

# **TYPE:**

### **PROJECT NAME:**

Simple and linear shapes inspire a functional design. This is khonus: a series of cone shaped lamps made of antique iron, capable of reflecting light both downwards and upwards entirely illuminating the surroundings. Available in three different sizes, can be arranged individually or together enhancing their essence.

SHEET

SPECIFICATION

Type: PENDANT LIGHT

Environment: INDOOR

Material: IRON

Finishing / Color: ANTIQUE IRON

Lighting Source: 1xMax 60W E26

or 1x 15W Retrofit LED E26

Voltage: 120V

**IP PROTECTION: IP20** 

WEIGHT: 3.5Kg

bulb not included