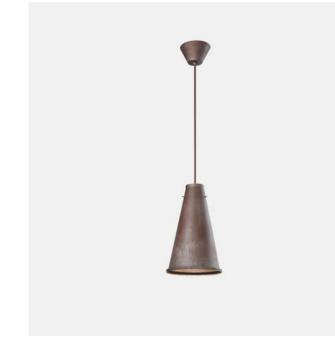

### **PROJECT NAME:**

Simple and linear shapes inspire a functional design. This is khonus: a series of cone shaped lamps made of antique iron, capable of reflecting light both downwards and upwards entirely illuminating the surroundings. Available in three different sizes, can be arranged individually or together enhancing their essence.

Type: PENDANT LIGHT

Environment: INDOOR

Material: IRON

Finishing / Color: ANTIQUE IRON

Lighting Source: 1xMax 60W E26

or 1x 15W Retrofit LED E26

Voltage: 120V

**IP PROTECTION: IP20** 

WEIGHT: 3Kg

Intertek