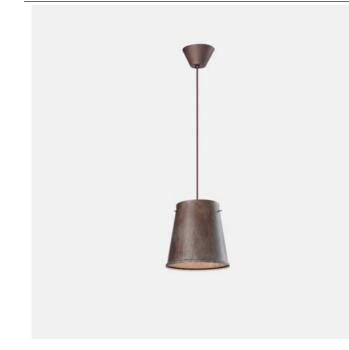

## **TYPE:**

#### **PROJECT NAME:**

Simple and linear shapes inspire a functional design. This is khonus: a series of cone shaped lamps made of antique iron, capable of reflecting light both downwards and upwards entirely illuminating the surroundings. Available in three different sizes, can be arranged individually or together enhancing their essence.

Type: PENDANT LIGHT

Environment: INDOOR

Material: IRON

Finishing / Color: ANTIQUE IRON

Lighting Source: 1xMax 60W E26

or 1x 15W Retrofit LED E26

Voltage: 120V

**IP PROTECTION:** IP20

WEIGHT: 3.5Kg

WWW.SCANGIFT.COM