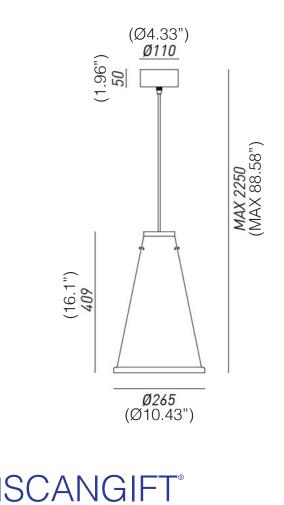

## **TYPE:**

#### **PROJECT NAME:**

Simple and linear shapes inspire a functional design. This is khonus: a series of cone shaped lamps made of antique iron, capable of reflecting light both downwards and upwards entirely illuminating the surroundings. Available in three different sizes, can be arranged individually or together enhancing their essence.

Type: PENDANT LIGHT

Environment: INDOOR

Material: IRON

Finishing / Color: ANTIQUE IRON

Lighting Source: 1xMax 60W E26

or 1x 15W Retrofit LED E26

Voltage: 120V

**IP PROTECTION:** IP20

WEIGHT: 3.5Kg

WWW.SCANGIFT.COM