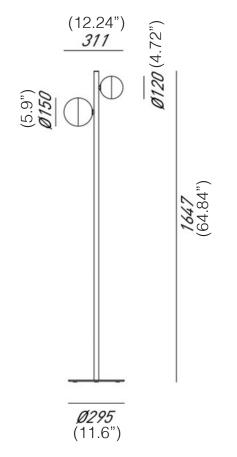

## **MOLECOLA**<sup>TM</sup>

S78275.11 FLOOR LAMP

Type: FLOOR LIGHT **Environment: INDOOR** 

Material: BRASS

Finishing / Color: NATURAL BRASS (Code ONT) ANTIQUE-EFFECT BRASS (Code OOT)

Lighting Source: 2X 5W LED G9

Voltage: 120V

**IP PROTECTION: IP20** 

WEIGHT: 1.5Kg