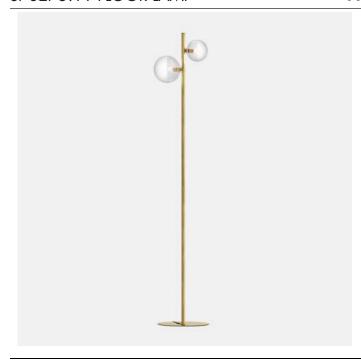

## **MOLECOLA**<sup>TM</sup>

S78275.11 FLOOR LAMP

## **PROJECT NAME:**

The Molecola collection of indoor lamps comprises a suspension lamp, floor lamp, ceiling lamp, wall lamp and table lamp. They are available in natural brass (code ONT) or antique-effect brass (code OOT) with transparent and frosted or smoked glass spheres.

Type: FLOOR LIGHT **Environment: INDOOR** 

Material: BRASS

Finishing / Color: NATURAL BRASS (Code ONT) ANTIQUE-EFFECT BRASS (Code OOT)

Lighting Source: 2X 5W LED G9

Voltage: 120V

**IP PROTECTION: IP20** 

WEIGHT: 1.5Kg