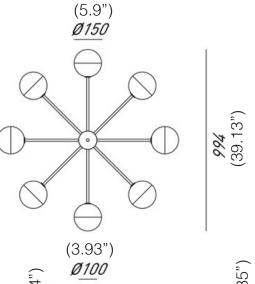

# **MOLECOLATM** 578275.08 SUSPENSION

### **PROJECT NAME:**

The Molecola collection of indoor lamps comprises a suspension lamp, floor lamp, ceiling lamp, wall lamp and table lamp. They are available in natural brass (code ONT) or antique-effect brass (code OOT) with transparent and frosted or smoked glass spheres.

SPECIFICATION SHEET

**SCANGIFT**<sup>®</sup>

Type: PENDANT LIGHT

Environment: INDOOR

Material: BRASS

Finishing / Color: NATURAL BRASS (Code ONT) ANTIQUE-EFFECT BRASS (Code OOT)

Lighting Source: 8X 5W LED G9

Voltage: 120V

**IP PROTECTION:** IP20

WEIGHT: 7Kg

Light bulb not included