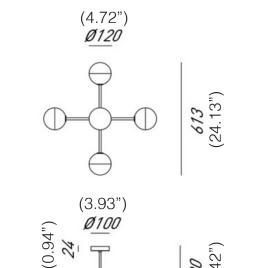

# **MOLECOLATM** 578275.13 SUSPENSION

#### **PROJECT NAME:**

The Molecola collection of indoor lamps comprises a suspension lamp, floor lamp, ceiling lamp, wall lamp and table lamp. They are available in natural brass (code ONT) or antique-effect brass (code OOT) with transparent and frosted or smoked glass spheres.

Type: PENDANT LIGHT

Environment: INDOOR

Material: BRASS

Finishing / Color: NATURAL BRASS (Code ONT) ANTIQUE-EFFECT BRASS (Code OOT)

Lighting Source: 4x 5W LED G9

Voltage: 120V

**IP PROTECTION: IP20** 

WEIGHT: 4Kg

Light bulb not included

SPECIFICATION SHEET