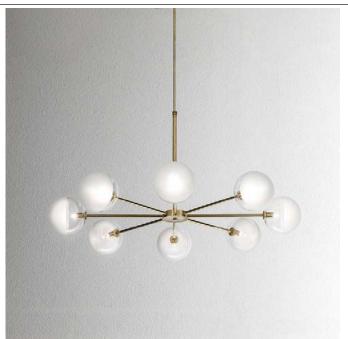

# **MOLECOLATM** 578275.08 SUSPENSION

### **PROJECT NAME:**

The Molecola collection of indoor lamps comprises a suspension lamp, floor lamp, ceiling lamp, wall lamp and table lamp. They are available in natural brass (code ONT) or antique-effect brass (code OOT) with transparent and frosted or smoked glass spheres.

SPECIFICATION SHEET

**SCANGIFT**<sup>®</sup>

Type: PENDANT LIGHT

Environment: INDOOR

Material: BRASS

Finishing / Color: NATURAL BRASS (Code ONT) ANTIQUE-EFFECT BRASS (Code OOT)

Lighting Source: 8X 5W LED G9

Voltage: 120V

**IP PROTECTION:** IP20

WEIGHT: 7Kg

Light bulb not included