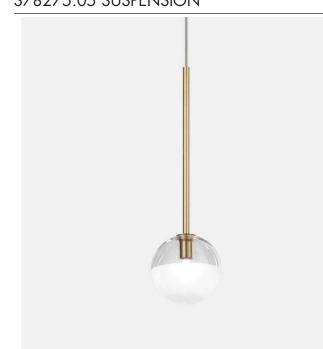

# **MOLECOLATM** 578275.05 SUSPENSION

### **PROJECT NAME:**

The Molecola collection of indoor lamps comprises a suspension lamp, floor lamp, ceiling lamp, wall lamp and table lamp. They are available in natural brass (code ONT) or antique-effect brass (code OOT) with transparent and frosted or smoked glass spheres.

Type: PENDANT LIGHT

Environment: INDOOR

Material: BRASS

Finishing / Color: NATURAL BRASS (Code ONT) ANTIQUE-EFFECT BRASS (Code OOT)

Lighting Source: 1X 5W LED G9

Voltage: 120V

**IP PROTECTION:** IP20

WEIGHT: 1Kg