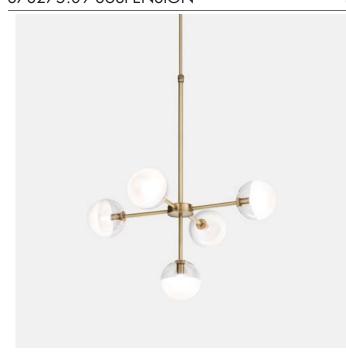

# **MOLECOLATM** 578275.13 SUSPENSION

#### **PROJECT NAME:**

The Molecola collection of indoor lamps comprises a suspension lamp, floor lamp, ceiling lamp, wall lamp and table lamp. They are available in natural brass (code ONT) or antique-effect brass (code OOT) with transparent and frosted or smoked glass spheres.

Type: PENDANT LIGHT

Environment: INDOOR

Material: BRASS

Finishing / Color: NATURAL BRASS (Code ONT) ANTIQUE-EFFECT BRASS (Code OOT)

Lighting Source: 4x 5W LED G9

Voltage: 120V

**IP PROTECTION: IP20** 

WEIGHT: 4Kg

Light bulb not included

SPECIFICATION SHEET