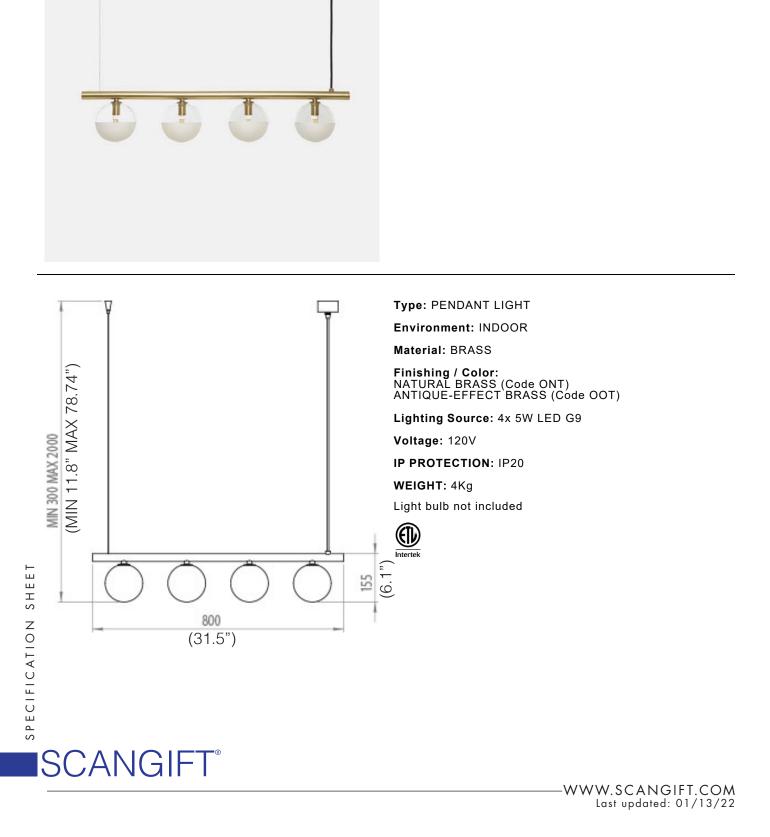

# **MOLECOLATM** 578275.13 SUSPENSION

#### **PROJECT NAME:**

The Molecola collection of indoor lamps comprises a suspension lamp, floor lamp, ceiling lamp, wall lamp and table lamp. They are available in natural brass (code ONT) or antique-effect brass (code OOT) with transparent and frosted or smoked glass spheres.

Type: PENDANT LIGHT

Environment: INDOOR

Material: BRASS

Finishing / Color: NATURAL BRASS (Code ONT) ANTIQUE-EFFECT BRASS (Code OOT)

Lighting Source: 4x 5W LED G9

Voltage: 120V

**IP PROTECTION: IP20** 

WEIGHT: 4Kg

Light bulb not included

SPECIFICATION SHEET