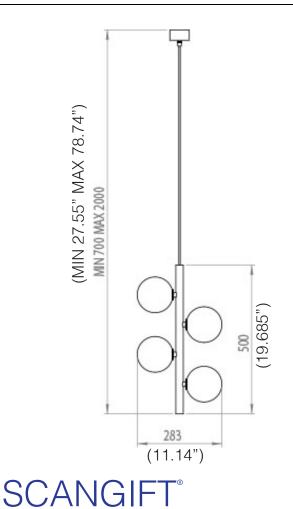

# **MOLECOLATM** 578275.09 SUSPENSION

### TYPE:

#### **PROJECT NAME:**

The Molecola collection of indoor lamps comprises a suspension lamp, floor lamp, ceiling lamp, wall lamp and table lamp. They are available in natural brass (code ONT) or antique-effect brass (code OOT) with transparent and frosted or smoked glass spheres.

Type: PENDANT LIGHT

Environment: INDOOR

Material: BRASS

Finishing / Color: NATURAL BRASS (Code ONT) ANTIQUE-EFFECT BRASS (Code OOT)

Lighting Source: 5XMAX 5W LED G9

Voltage: 120V

**IP PROTECTION:** IP20

WEIGHT: 4Kg

Light bulb not included

*MIN 930 - MAX 1230* MIN 36.6" MAX 48.42

**SCANGIFT**<sup>®</sup>