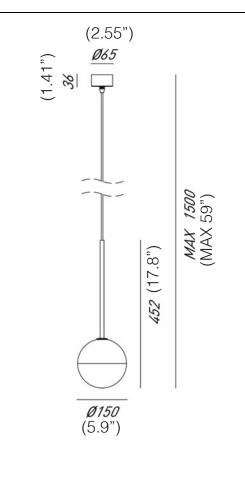

# **MOLECOLATM** 578275.06 SUSPENSION

#### **PROJECT NAME:**

The Molecola collection of indoor lamps comprises a suspension lamp, floor lamp, ceiling lamp, wall lamp and table lamp. They are available in natural brass (code ONT) or antique-effect brass (code OOT) with transparent and frosted or smoked glass spheres.

Type: PENDANT LIGHT

Environment: INDOOR

Material: BRASS

Finishing / Color: NATURAL BRASS (Code ONT) ANTIQUE-EFFECT BRASS (Code OOT)

Lighting Source: 1X 5W LED G9

Voltage: 120V

**IP PROTECTION:** IP20

WEIGHT: 1.5Kg