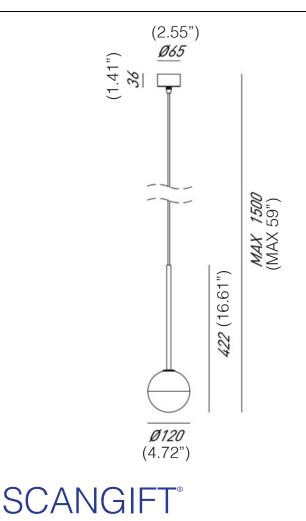

# **MOLECOLATM** 578275.05 SUSPENSION

### **PROJECT NAME:**

The Molecola collection of indoor lamps comprises a suspension lamp, floor lamp, ceiling lamp, wall lamp and table lamp. They are available in natural brass (code ONT) or antique-effect brass (code OOT) with transparent and frosted or smoked glass spheres.

Type: PENDANT LIGHT

Environment: INDOOR

Material: BRASS

Finishing / Color: NATURAL BRASS (Code ONT) ANTIQUE-EFFECT BRASS (Code OOT)

Lighting Source: 1X 5W LED G9

Voltage: 120V

**IP PROTECTION:** IP20

WEIGHT: 1Kg