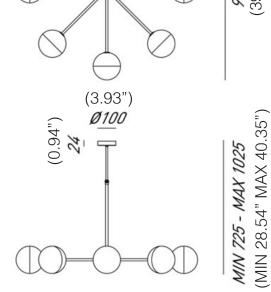

# **MOLECOLATM** 578275.08 SUSPENSION

### **PROJECT NAME:**

The Molecola collection of indoor lamps comprises a suspension lamp, floor lamp, ceiling lamp, wall lamp and table lamp. They are available in natural brass (code ONT) or antique-effect brass (code OOT) with transparent and frosted or smoked glass spheres.

SPECIFICATION SHEET

**SCANGIFT**<sup>®</sup>

Type: PENDANT LIGHT

Environment: INDOOR

Material: BRASS

Finishing / Color: NATURAL BRASS (Code ONT) ANTIQUE-EFFECT BRASS (Code OOT)

Lighting Source: 8X 5W LED G9

Voltage: 120V

**IP PROTECTION:** IP20

WEIGHT: 7Kg

Light bulb not included