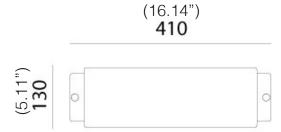

## S78252.04 WALL MOUNTED

Type: WALL LIGHT

**Environment: OUTDOOR** Material: COPPER/IRON

Finishing / Color: ANTIQUE COPPER ANTIQUE IRON

Lighting Source: 2xMax 30W E26

or Integrated LED 13W 3000K

Voltage: 120V

**IP PROTECTION: IP54** 

WEIGHT: 4Kg

E26 bulb not included

SPECIFICATION SHEET