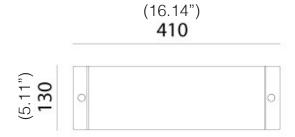

## S78252.04 WALL MOUNTED

Type: WALL LIGHT

**Environment: OUTDOOR** Material: COPPER/IRON

Finishing / Color: ANTIQUE COPPER ANTIQUE IRON

Lighting Source: 2xMax 30W E26

or Integrated LED 13W 3000K

Voltage: 120V

**IP PROTECTION: IP54** 

WEIGHT: 4Kg

E26 bulb not included

SPECIFICATION SHEET