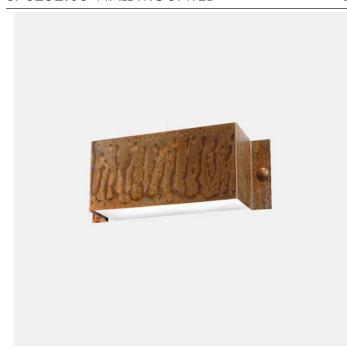

## S78252.03 WALL MOUNTED

#### **PROJECT NAME:**

Created from the great need for enhancement of proper illumination technique, decori collection enhances the careful material research. The lamps, available in iron or copper, are characterized by an extreme simplicity of the lines while still providing a perfect cohesion between functionality and aesthetics.