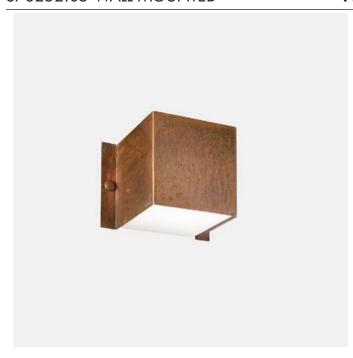

## S78252.01 WALL MOUNTED

#### **PROJECT NAME:**

Created from the great need for enhancement of proper illumination technique, decori collection enhances the careful material research. The lamps, available in iron or copper, are characterized by an extreme simplicity of the lines while still providing a perfect cohesion between functionality and aesthetics.