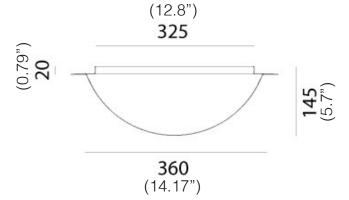

## S78252.03 WALL MOUNTED

(11.02") **280** 

(3.93")

(8.26") **210** (8.26") **230** (9.05") Type: WALL LIGHT

Environment: OUTDOOR

Material: COPPER/IRON

Finishing / Color: ANTIQUE COPPER ANTIQUE IRON

Lighting Source: 1xMax 46W E26

or

Integrated LED 8.5W 3000K

Voltage: 120V

IP PROTECTION: IP54

WEIGHT: 4Kg

E26 bulb not included

SPECIFICATION SHEET