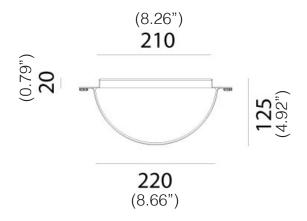

(11.02") **280** 

(3.93")

(8.26") **210** (8.26") **230** (9.05") Type: WALL LIGHT

Environment: OUTDOOR

Material: COPPER/IRON

Finishing / Color: ANTIQUE COPPER ANTIQUE IRON

Lighting Source: 1xMax 46W E26

or

Integrated LED 8.5W 3000K

Voltage: 120V

IP PROTECTION: IP54

WEIGHT: 4Kg

E26 bulb not included

SPECIFICATION SHEET