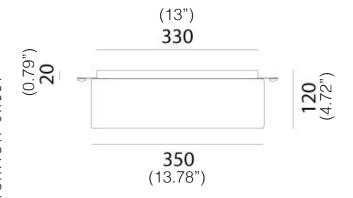

(11.02")280

Type: WALL LIGHT

**Environment: OUTDOOR** Material: COPPER/IRON

Finishing / Color: ANTIQUE COPPER ANTIQUE IRON

Lighting Source: 1xMax 46W E26

or Integrated LED 8.5W 3000K

Voltage: 120V

**IP PROTECTION: IP54** 

WEIGHT: 2Kg

E26 bulb not included

SHEET SPECIFICATION