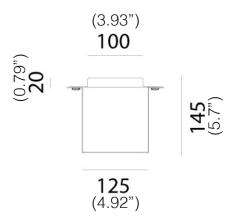

(6.89°) 175 (6.89°)

Type: WALL LIGHT

Environment: OUTDOOR

Material: COPPER/IRON

Finishing / Color: ANTIQUE COPPER ANTIQUE IRON

**Lighting Source:** 1xMax 33W G9

or

Integrated LED 7.5W 3000K

Voltage: 120V

**IP PROTECTION: IP54** 

WEIGHT: 2Kg

E26 bulb not included