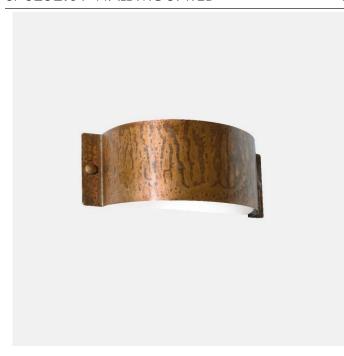

## S78252.01 WALL MOUNTED

#### **PROJECT NAME:**

Created from the great need for enhancement of proper illumination technique, decori collection enhances the careful material research. The lamps, available in iron or copper, are characterized by an extreme simplicity of the lines while still providing a perfect cohesion between functionality and aesthetics.

(11.02")280

Type: WALL LIGHT

**Environment: OUTDOOR** Material: COPPER/IRON

Finishing / Color: ANTIQUE COPPER ANTIQUE IRON

Lighting Source: 1xMax 46W E26

or Integrated LED 8.5W 3000K

Voltage: 120V

**IP PROTECTION: IP54** 

WEIGHT: 2Kg

E26 bulb not included

SHEET SPECIFICATION