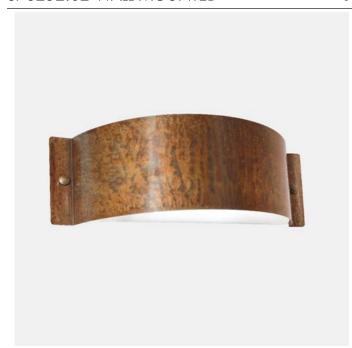

## S78252.02 WALL MOUNTED

#### **PROJECT NAME:**

Created from the great need for enhancement of proper illumination technique, decori collection enhances the careful material research. The lamps, available in iron or copper, are characterized by an extreme simplicity of the lines while still providing a perfect cohesion between functionality and aesthetics.

Type: WALL LIGHT

**Environment: OUTDOOR** Material: COPPER/IRON

Finishing / Color: ANTIQUE COPPER ANTIQUE IRON

Lighting Source: 2xMax 30W E26

or Integrated LED 13W 3000K

Voltage: 120V

**IP PROTECTION: IP54** 

WEIGHT: 2Kg

E26 bulb not included

SPECIFICATION SHEET