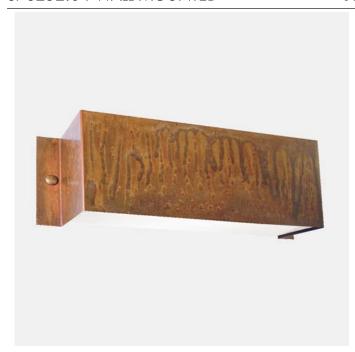

## S78252.03 WALL MOUNTED

#### **PROJECT NAME:**

Created from the great need for enhancement of proper illumination technique, decori collection enhances the careful material research. The lamps, available in iron or copper, are characterized by an extreme simplicity of the lines while still providing a perfect cohesion between functionality and aesthetics.