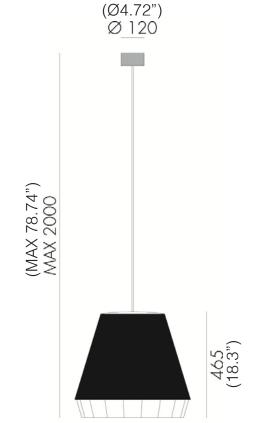

Ø 500 (Ø19.68")

**SCANGIF** 

Type: PENDANT LIGHT **Environment: OUTDOOR** 

Material: PAINTED ALUMINUM - WATERPROOF FABRIC

Finishing / Color:

White structure with Brown fabric shade (D21A1) Yellow structure with Grey fabric shade (D21C1)