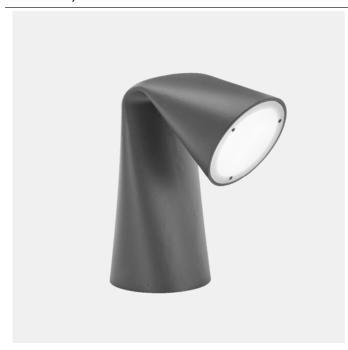

## **PROJECT NAME:**

Mysteriously and unconventionally charming lamps, Keirei are like a bow in a sign of respect towards the environment. The collection takes its name (Keirei = bow) as a tribute to the greeting ritual belonging to the Oriental Cultures, which is manifested through the folded cast iron structure of the lamp and shines a beam of light downwards in respect to the environment. The strong and resistant material gives a clean and essential form to the lamps that appear in the outdoor space as if they are textured sharp signs.

(16.14") **4**10

200 (7.87")

Type: FLOOR LIGHT

**Environment: OUTDOOR** 

Material: PAINTED CAST IRON

Finishing / Color: GREY (Y1B1) BROWN (Y1C1)

Lighting Source: 1xMAX 23W E26

or

Integrated LED 20W 3000K

Voltage: 120V

**IP PROTECTION: IP65** 

WEIGHT: 24Kg

E26 bulb not included