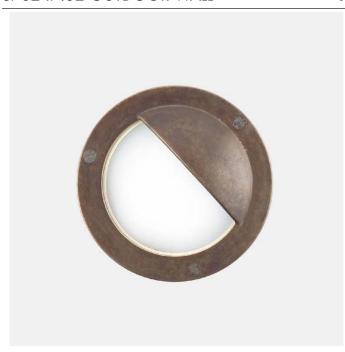

# **MARINA**

S78247.32 OUTDOOR WALL

# **PROJECT NAME:**

The desire to meet purely technical needs stands behind this collection of lamps, made of antiqued brass. Their balanced design is clearly inspired by the marina style, whose motifs are represented in every single piece.

Type: WALL LIGHT

Environment: OUTDOOR

Material: BRASS

Finishing / Color: ANTIQUE BRASS

Lighting Source: LED 7W 3000K

Voltage: 120V

**IP PROTECTION: IP55** 

WEIGHT: 1Kg