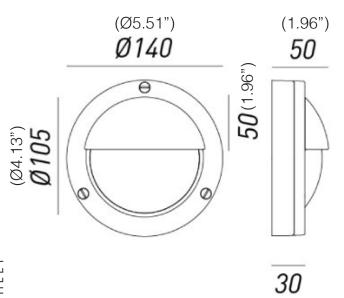

# **MARINA**

S78247.32 OUTDOOR WALL

Type: WALL LIGHT

Environment: OUTDOOR

Material: BRASS

Finishing / Color: ANTIQUE BRASS

Lighting Source: LED 7W 3000K

Voltage: 120V

**IP PROTECTION: IP55** 

WEIGHT: 1Kg