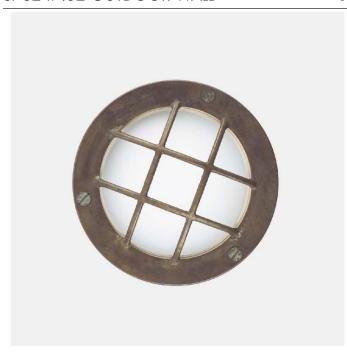

# **MARINA**

S78247.32 OUTDOOR WALL

# **PROJECT NAME:**

The desire to meet purely technical needs stands behind this collection of lamps, made of antiqued brass. Their balanced design is clearly inspired by the marina style, whose motifs are represented in every single piece.

Type: WALL LIGHT

**Environment: OUTDOOR** 

Material: BRASS

Finishing / Color: ANTIQUE BRASS

Lighting Source: LED 7W 3000K

Voltage: 120V

**IP PROTECTION: IP55** 

WEIGHT: 1Kg