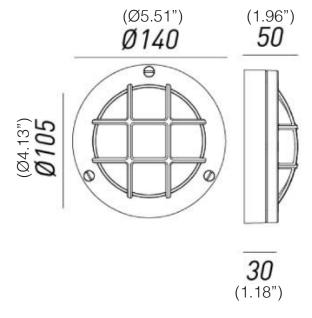

# **MARINA**

S78247.32 OUTDOOR WALL

Type: WALL LIGHT

**Environment: OUTDOOR** 

Material: BRASS

Finishing / Color: ANTIQUE BRASS

Lighting Source: LED 7W 3000K

Voltage: 120V

**IP PROTECTION: IP55** 

WEIGHT: 1Kg