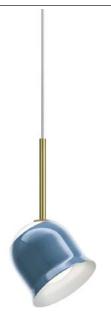

## **PROJECT NAME:**

The bell shape, purified until it reaches essential geometric volumes, is used as a diffusing body, created through a single skilful lathing in metal. The volume is then laid on a luminous sphere made of milk-glass; the shape allows it to be oriented in any direction by means of a simple and intuitive gesture.

(Ø2.55") **Ø65** 

Type: PENDANT LIGHT

**Environment: INDOOR** 

Material: NATURAL BRASS - PAINTED METAL - GLASS

Finishing / Color: SATIN BRASS (G1A1) ROSE PINK (G1B1) LIGHT BLUE (G1D1)

Lighting Source: 1xMAX 25W G9