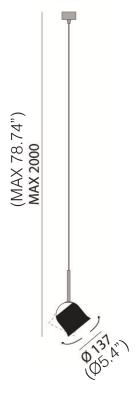

(Ø2.55") **Ø65** 

Type: PENDANT LIGHT

**Environment: INDOOR** 

Material: NATURAL BRASS - PAINTED METAL - GLASS

Finishing / Color: SATIN BRASS (G1A1) ROSE PINK (G1B1) LIGHT BLUE (G1D1)

Lighting Source: 1xMAX 25W G9