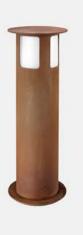

# PORTOTM S78258.01 GROUND LIGHT/BOLLARD

**TYPE:** 

### **PROJECT NAME:**

Porto is characterized by a soft but firm light, as well as a modern design. The careful workmanship ensures a high standard of quality for these outdoor lamps, which perfectly combine beauty and functionality.

**IP PROTECTION: IP65** 

WEIGHT: 6Kg

E26 bulb not included

**280** 11.02")