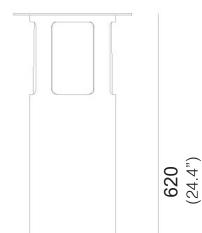

(Ø8.66") Ø220

**SCANGIFT**°

Type: FLOOR LIGHT

Environment: OUTDOOR

Material: IRON

Finishing / Color: ANTIQUE IRON

Lighting Source: 1XMAX 57W E26 or Integrated LED 8.7W 3000K

Voltage: 120V

**IP PROTECTION: IP65** 

WEIGHT: 6Kg

E26 bulb not included

**280** 11.02")