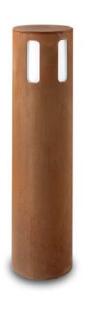

### **PROJECT NAME:**

Porto is characterized by a soft but firm light, as well as a modern design. The careful workmanship ensures a high standard of quality for these outdoor lamps, which perfectly combine beauty and functionality.

Type: FLOOR LIGHT

Environment: OUTDOOR

Material: IRON

Finishing / Color: ANTIQUE IRON

Lighting Source: 1XMAX 57W E26 or Integrated LED 8.7W 3000K

Voltage: 120V

**IP PROTECTION: IP65** 

WEIGHT: 9Kg