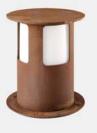

# PORTOTM S78258.01 GROUND LIGHT/BOLLARD

**TYPE:** 

### **PROJECT NAME:**

Porto is characterized by a soft but firm light, as well as a modern design. The careful workmanship ensures a high standard of quality for these outdoor lamps, which perfectly combine beauty and functionality.

**IP PROTECTION: IP65** 

WEIGHT: 6Kg

E26 bulb not included

**280** 11.02")