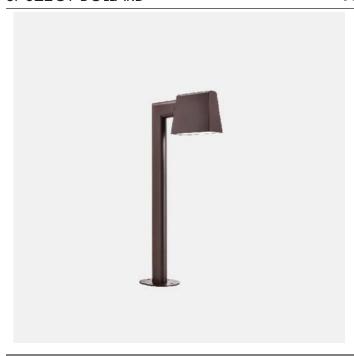

# **SAINT-TROPEZ**<sup>TM</sup>

S78Z2C1 BOLLARD

#### **PROJECT NAME:**

Saint-Tropez is a collection of classy and versatile lamps. The idea conveyed by this line is to create an outdoor environment that completely envelops those who live there. The products are characterised by a very strong visual impact: the shape is designed so the light shines downward, with a totally environmentally-friendly approach. The delicate and non-invasive balance between the shape and the light allows this lamp to be placed in outdoor spaces without upsetting the harmony of nature but rather defining it

Type: BOLLARD

Environment: OUTDOOR

Material: PAINTED METAL

Finishing / Color: ANTIQUE BROWN

Lighting Source: 1xMAX 23W E26

Integrated LED 20W 3000K

Voltage: 120V

IP PROTECTION: IP65

WEIGHT: 7Kg

E26 bulb not included

**SCANGIFT** 