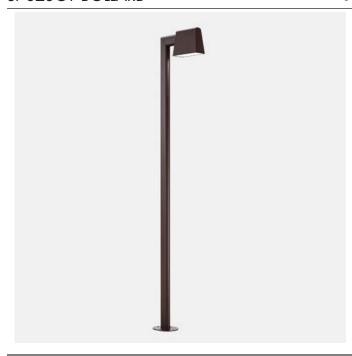

# **SAINT-TROPEZ**<sup>TM</sup>

S78Z3C1 BOLLARD

#### **PROJECT NAME:**

Saint-Tropez is a collection of classy and versatile lamps. The idea conveyed by this line is to create an outdoor environment that completely envelops those who live there. The products are characterised by a very strong visual impact: the shape is designed so the light shines downward, with a totally environmentally-friendly approach. The delicate and non-invasive balance between the shape and the light allows this lamp to be placed in outdoor spaces without upsetting the harmony of nature but rather defining it

(3.74") (17.12") 95 435

(7.87")

Environment: OUTDOOR

Material: PAINTED METAL

Finishing / Color: ANTIQUE BROWN

Type: BOLLARD

Lighting Source: 1xMAX 23W E26

Integrated LED 30W 3000K

Voltage: 120V

**IP PROTECTION: IP65** 

WEIGHT: 14Kg

E26 bulb not included

Z O I V O I V O I V O I V O I V O I V O I V O I V O I V O I V O I V O I V O I V O I V O I V O I V O I V O I V O I V O I V O I V O I V O I V O I V O I V O I V O I V O I V O I V O I V O I V O I V O I V O I V O I V O I V O I V O I V O I V O I V O I V O I V O I V O I V O I V O I V O I V O I V O I V O I V O I V O I V O I V O I V O I V O I V O I V O I V O I V O I V O I V O I V O I V O I V O I V O I V O I V O I V O I V O I V O I V O I V O I V O I V O I V O I V O I V O I V O I V O I V O I V O I V O I V O I V O I V O I V O I V O I V O I V O I V O I V O I V O I V O I V O I V O I V O I V O I V O I V O I V O I V O I V O I V O I V O I V O I V O I V O I V O I V O I V O I V O I V O I V O I V O I V O I V O I V O I V O I V O I V O I V O I V O I V O I V O I V O I V O I V O I V O I V O I V O I V O I V O I V O I V O I V O I V O I V O I V O I V O I V O I V O I V O I V O I V O I V O I V O I V O I V O I V O I V O I V O I V O I V O I V O I V O I V O I V O I V O I V O I V O I V O I V O I V O I V O I V O I V O I V O I V O I V O I V O I V O I V O I V O I V O I V O I V O I V O I V O I V O I V O I V O I V O I V O I V O I V O I V O I V O I V O I V O I V O I V O I V O I V O I V O I V O I V O I V O I V O I V O I V O I V O I V O I V O I V O I V O I V O I V O I V O I V O I V O I V O I V O I V O I V O I V O I V O I V O I V O I V O I V O I V O I V O I V O I V O I V O I V O I V O I V O I V O I V O I V O I V O I V O I V O I V O I V O I V O I V O I V O I V O I V O I V O I V O I V O I V O I V O I V O I V O I V O I V O I V O I V O I V O I V O I V O I V O I V O I V O I V O I V O I V O I V O I V O I V O I V O I V O I V O I V O I V O I V O I V O I V O I V O I V O I V O I V O I V O I V O I V O I V O I V O I V O I V O I V O I V O I V O I V O I V O I V O I V O I V O I V O I V O I V O I V O I V O I V O I V O I V O I V O I V O I V O I V O I V O I V O I V O I V O I V O I V O I V O I V O I V O I V O I V O I V O I V O I V O I V O I V O I V O I V O I V O I V O I V O I V O I V O I V O I V O I V O I V O I V O I V O I V O I V O I V O I V O I V O I V O I V O I V O I