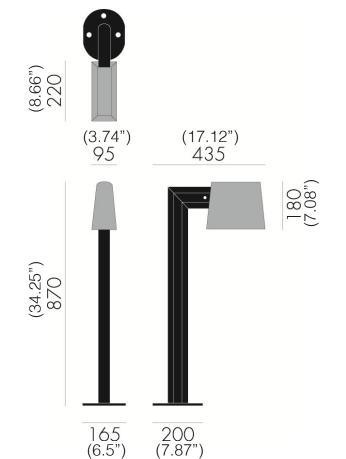

(3.74") (17.12") 95 435

(7.87")

Environment: OUTDOOR

Material: PAINTED METAL

Finishing / Color: ANTIQUE BROWN

Type: BOLLARD

Lighting Source: 1xMAX 23W E26

Integrated LED 30W 3000K