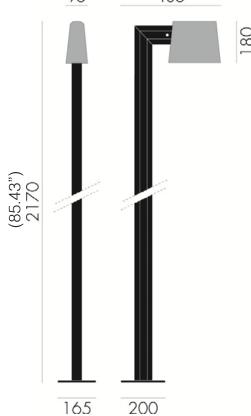

(3.74") (17.12") 95 435

(7.87")

Environment: OUTDOOR

Material: PAINTED METAL

Finishing / Color: ANTIQUE BROWN

Type: BOLLARD

Lighting Source: 1xMAX 23W E26

Integrated LED 30W 3000K