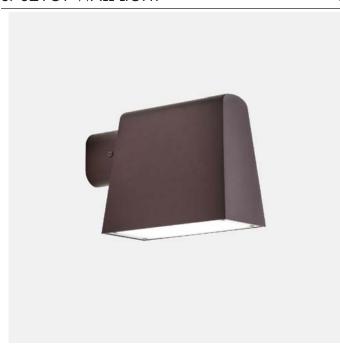

## **SAINT-TROPEZ**<sup>TM</sup>

S78Z1C1 WALL LIGHT

## **PROJECT NAME:**

Saint-Tropez is a collection of classy and versatile lamps. The idea conveyed by this line is to create an outdoor environment that completely envelops those who live there. The products are characterised by a very strong visual impact: the shape is designed so the light shines downward, with a totally environmentally-friendly approach. The delicate and non-invasive balance between the shape and the light allows this lamp to be placed in outdoor spaces without upsetting the harmony of nature but rather defining it

(7.08")

**95** (3.74")

270 (10.63")

Type: WALL LIGHT

Environment: OUTDOOR

Material: PAINTED METAL

Finishing / Color: ANTIQUE BROWN

Lighting Source: 1xMAX 23W E26

or

Integrated LED 20W 3000K

Voltage: 120V

**IP PROTECTION: IP65** 

WEIGHT: 3Kg

E26 bulb not included