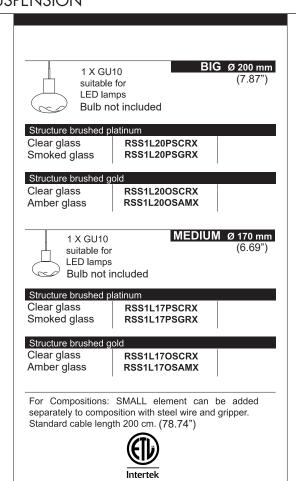

### **PROJECT NAME:**

Suspension composed by a blown borosilicate glass diffuser. The glass is 100% handmade in Italy which guarantees a high quality and a uniqueness to each glass. The glass diffuser is available clear, amber and smoked in 2 sizes: Ø200 mm and Ø170 mm. The SMALL element, Ø140 mm, is available in gold or chrome metalized. The metal structure in aluminum, which contains the GU10 light source, is available in brushed gold and brushed platinum finish. Bulbs not included.

## ROSÉETM SUSPENSION