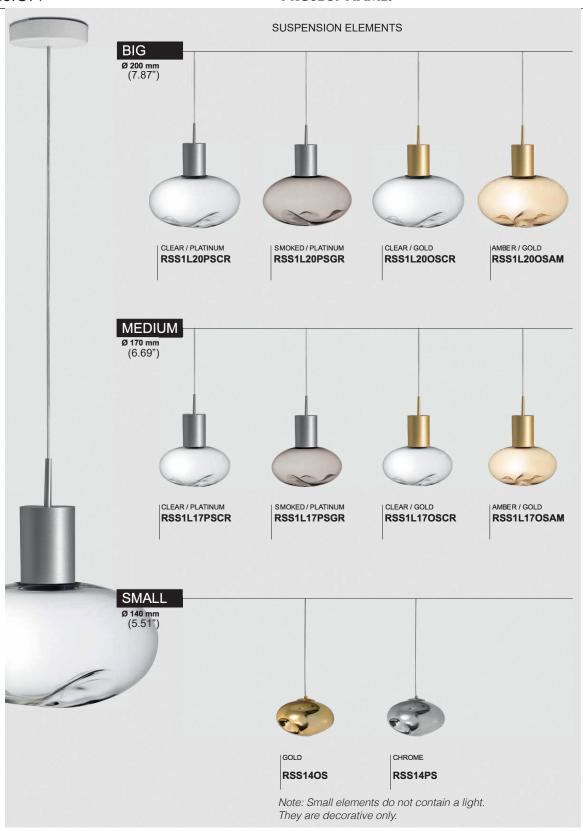

### **PROJECT NAME:**

Suspension composed by a blown borosilicate glass diffuser. The glass is 100% handmade in Italy which guarantees a high quality and a uniqueness to each glass. The glass diffuser is available clear, amber and smoked in 2 sizes: Ø200 mm and Ø170 mm. The SMALL element, Ø140 mm, is available in gold or chrome metalized. The metal structure in aluminum, which contains the GU10 light source, is available in brushed gold and brushed platinum finish. Bulbs not included.

## ROSÉETM SUSPENSION