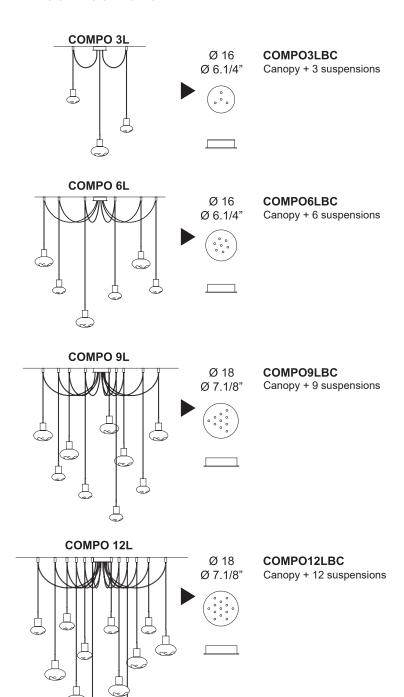

CT NAME:**



Suspension composed by a blown borosilicate glass diffuser. The glass is 100% handmade in Italy which guarantees a high quality and a uniqueness to each glass. The glass diffuser is available clear, amber and smoked in 2 sizes: Ø200 mm and Ø170 mm. The SMALL element, Ø140 mm, is available in gold or chrome metalized. The metal structure in aluminum, which contains the GU10 light source, is available in brushed gold and brushed platinum finish. Bulbs not included.

**SCANGIFT**®

# ROSÉETM SUSPENSION

#### **TYPE:**

#### **PROJECT NAME:**



## ROSÉETM SUSPENSION

#### **TYPE:**

#### **PROJECT NAME:**







See next page for compositions with canopies for up to 12x elements



**SCANGIFT**°

SHEET

SPECIFICATION



#### TYPE:

#### **PROJECT NAME:**

#### **COMPOSITIONS**