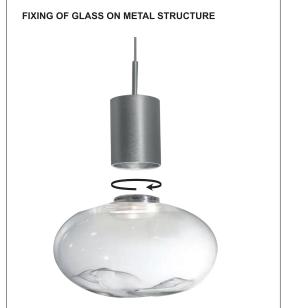

### **PROJECT NAME:**

Suspension composed by a blown borosilicate glass diffuser. The glass is 100% handmade in Italy which guarantees a high quality and a uniqueness to each glass. The glass diffuser is available clear, amber and smoked in 2 sizes: Ø200 mm and Ø170 mm. The SMALL element, Ø140 mm, is available in gold or chrome metalized. The metal structure in aluminum, which contains the GU10 light source, is available in brushed gold and brushed platinum finish. Bulbs not included.