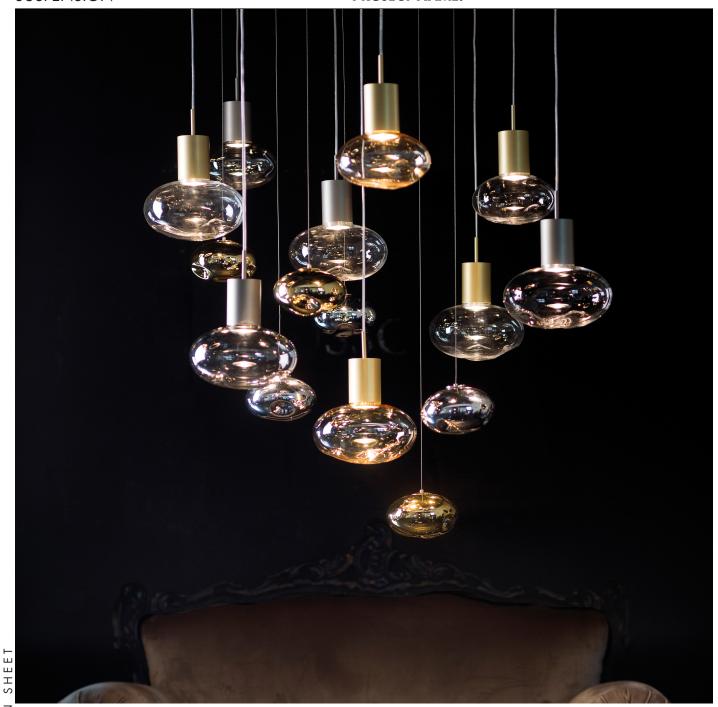

### **PROJECT NAME:**

Suspension composed by a blown borosilicate glass diffuser. The glass is 100% handmade in Italy which guarantees a high quality and a uniqueness to each glass. The glass diffuser is available clear, amber and smoked in 2 sizes: Ø200 mm and Ø170 mm. The SMALL element, Ø140 mm, is available in gold or chrome metalized. The metal structure in aluminum, which contains the GU10 light source, is available in brushed gold and brushed platinum finish. Bulbs not included.

## ROSÉETM SUSPENSION