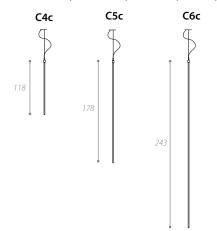

#### **PROJECT NAME:**

Modular suspension lamps on multiple canopies

| _ |                  |            |     |                                 |                 |            |     |                                 |
|---|------------------|------------|-----|---------------------------------|-----------------|------------|-----|---------------------------------|
|   | C4 3k white      | 34W-1185Lm | 24v | Driver included on/off          | C4c 3k white    | 34W-1185Lm | 24v | Driver needed not included      |
|   | C4 3k white/Dim. | 34W-1185Lm | 24v | Driver included/wireless dimmer | C4c 4k white    | 34W-1185Lm | 24v | Driver needed not included      |
|   | C4 4k white      | 34W-1185Lm | 24v | Driver included on/off          | C4c RGB         | 23W        | 24v | Driver needed not included      |
|   | C4 4k white/Dim. | 34W-1185Lm | 24v | Driver included/wireless dimmer | C5c 3k white    | 50W-1800Lm | 24v | Driver needed not included      |
|   | C4 RGB           | 23W        | 24v | Driver + controller included    | C5c 4k white    | 50W-1800Lm | 24v | Driver needed not included      |
|   | C5 3k white      | 50W-1800Lm | 24v | Driver included on/off          | C5c RGB         | 35W        | 24v | Driver needed not included      |
|   | C5 3k white/Dim. | 50W-1800Lm | 24v | Driver included/wireless dimmer | C6c 3k white    | 70W-2470Lm | 24v | Driver needed not included      |
|   | C5 4k white      | 50W-1800Lm | 24v | Driver included on/off          | C6c 4k white    | 70W-2470Lm | 24v | Driver needed not included      |
|   | C5 4k white/Dim. | 50W-1800Lm | 24v | Driver included/wireless dimmer | C6c RGB         | 48W        | 24v | Driver needed not included      |
|   | C5 RGB           | 35W        | 24v | Driver + controller included    | F4 3k white/Dim |            | 24v | Driver on the wire/wireless din |
| _ | C6 3k white      | 70W-2470Lm | 24v | Driver included on/off          | F4 4k white/Dim |            | 24v | Driver on the wire/wireless din |
| _ | C6 3k white/Dim. | 70W-2470Lm | 24v | Driver included/wireless dimmer | F4 RGB          | 23W        | 24v | D. on the wire/Controller incl. |
| L | C6 4k white      | 70W-2470Lm | 24v | Driver included on/off          | F5 3k white/Dim |            | 24v | Driver on the wire/wireless din |
| = | C6 4k white/Dim. | 70W-2470Lm | 24v | Driver included/wireless dimmer | F5 4k white/Dim |            | 24v | Driver on the wire/wireless din |
| ) | C6 RGB           | 48W        | 24v | Driver + controller included    | F5 RGB          | 35W        | 24v | D. on the wire/Controller incl. |
|   | C7 3k white      | 50W-1800Lm | 24v | Driver included on/off          | F6 3k white/Dim |            | 24v | Driver on the wire/wireless dim |
| _ | C7 3k white/Dim. | 50W-1800Lm | 24v | Driver included/wireless dimmer | F6 4k white/Dim |            | 24v | Driver on the wire/wireless dim |
| ) | C7 4k white      | 50W-1800Lm | 24v | Driver included on/off          | F6 RGB          | 35W        | 24v | D. on the wire/Contr. incl.     |
| _ | C7 4k white/Dim. | 50W-1800Lm | 24v | Driver included/wireless dimmer |                 |            |     |                                 |
| - | C7 RGB           | 35W        | 24v | Driver + controller included    |                 |            |     |                                 |
|   |                  |            |     |                                 |                 |            |     |                                 |