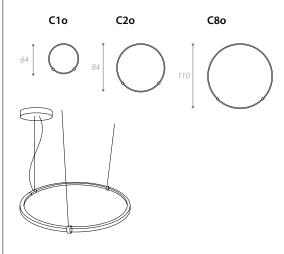

#### **PROJECT NAME:**

Light's direction

Stiff aluminum bar and LED strip integrated

For horizontal applications

| C1 3k white<br>C1 3k white/Dim<br>C1 4k white<br>C1 4k white/Dim<br>C1 RGB<br>C2 3k white<br>C2 3k white<br>C2 4k white<br>C2 4k white<br>C3 3k white<br>C3 3k white<br>C3 4k white<br>C3 4k white/Dim<br>C3 4k white<br>C3 4k white/Dim<br>C3 RGB<br>C8 3k white/Dim<br>C8 4k white<br>C8 4k white/Dim<br>C8 RGB | . 50W-1800Lm<br>50W-1800Lm<br>. 50W-1800Lm<br>. 50W-1800Lm<br>. 50W-1800Lm<br>. 50W-1800Lm<br>. 50W-1800Lm<br>. 50W-2470Lm<br>. 70W-2470Lm<br>. 70W-2470Lm<br>. 70W-2470Lm<br>. 48W<br>50W-1800Lm<br>. 50W-1800Lm<br>. 50W-1800Lm | 24v<br>24v<br>24v<br>24v<br>24v<br>24v<br>24v<br>24v<br>24v<br>24v | Driver included on/off Driver included/wireless dimmer Driver included on/off Driver included on/off Driver + controller included Driver included on/off Driver included on/off Driver included/wireless dimmer Driver included/wireless dimmer Driver included/wireless dimmer Driver included on/off Driver included on/off Driver included on/off Driver included on/off Driver included/wireless dimmer Driver included/wireless dimmer Driver included/wireless dimmer Driver included on/off |
|-------------------------------------------------------------------------------------------------------------------------------------------------------------------------------------------------------------------------------------------------------------------------------------------------------------------------------------------------------------------------------------------------------------------------------------------|-----------------------------------------------------------------------------------------------------------------------------------------------------------------------------------------------------------------------------------|--------------------------------------------------------------------|-------------------------------------------------------------------------------------------------------------------------------------------------------------------------------------------------------------------------------------------------------------------------------------------------------------------------------------------------------------------------------------------------------------------------------------------------------------------------------------------------------------------------------------------------------------------------------------------------------------------------------------------------------------------------------------------------------------------|
|                                                                                                                                                                                                                                                                                                                                                                                                                                           |                                                                                                                                                                                                                                   |                                                                    |                                                                                                                                                                                                                                                                                                                                                                                                                                                                                                                                                                                                                                                                                                                   |

| C1o 4k white 50W-1800Lm 24v Driver included on/off 24v Driver included on/off 24v Driver included/wireless dimme 24v Driver included/wireless dimme 24v Driver included on/off 24v Driver included 24v Driver |                                                                                                                                                                                                                                                  |                                                                                                                                                     |                                                                    |                                                                                                                                                                                                                                                                                                                                                                                                                                                                             |
|-------------------------------------------------------------------------------------------------------------------------------------------------------------------------------------------------------------------------------------------------------------------------------------------------------------------------------------------------------------------------------------------------------------------------------------------------------------------------------------------------------------------------------------------------------------------------------------------------------------------------------------------------------------------------------------------------------------------------------------------------------------------------------------------------------------------------------------------------------------------------------------------------------------------------------------------------------------------------------------------------------------------------------------------------------------------------------------------------------------------------------------------------------------------------------------------------------------------------------------------------------------------------------------------------------------------------------------------------------------------------------------------------------------------------------------------------------------------------------------------------------------------------------------------------------------------------------------------------------------------------------------------------------------------------------------------------------------------------------------------------------------------------------------------------------------------------------------------------------------------------------------------------------------------------------------------------------------------------------------------------------------------------------------------------------------------------------------------------------------------------------|--------------------------------------------------------------------------------------------------------------------------------------------------------------------------------------------------------------------------------------------------|-----------------------------------------------------------------------------------------------------------------------------------------------------|--------------------------------------------------------------------|-----------------------------------------------------------------------------------------------------------------------------------------------------------------------------------------------------------------------------------------------------------------------------------------------------------------------------------------------------------------------------------------------------------------------------------------------------------------------------|
|                                                                                                                                                                                                                                                                                                                                                                                                                                                                                                                                                                                                                                                                                                                                                                                                                                                                                                                                                                                                                                                                                                                                                                                                                                                                                                                                                                                                                                                                                                                                                                                                                                                                                                                                                                                                                                                                                                                                                                                                                                                                                                                               | C1o 3k white/Dim.<br>C1o 4k white<br>C1o 4k white<br>C1o 4k white/Dim.<br>C1o RGB<br>C3o 3k white/Dim.<br>C3o 4k white<br>C3o 4k white/Dim.<br>C3o RGB<br>C8o 3k white<br>C8o 3k white<br>C8o 4k white/Dim.<br>C8o 4k white<br>C8o 4k white/Dim. | 50W-1800Lm<br>50W-1800Lm<br>50W-1800Lm<br>35W-70W-2470Lm<br>70W-2470Lm<br>70W-2470Lm<br>48W<br>70W-2470Lm<br>70W-2470Lm<br>70W-2470Lm<br>70W-2470Lm | 24v<br>24v<br>24v<br>24v<br>24v<br>24v<br>24v<br>24v<br>24v<br>24v | Driver included/wireless dimmer Driver included on/off Driver included/wireless dimmer Driver + controller included Driver included on/off Driver included/wireless dimmer Driver included on/off Driver included/wireless dimmer Driver included/wireless dimmer Driver included on/off Driver included on/off Driver included/wireless dimmer Driver included/wireless dimmer |