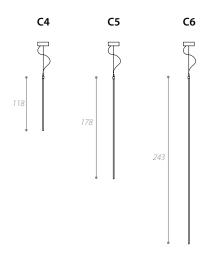

#### **PROJECT NAME:**

Modular suspension lamps on multiple canopies

| _ |                  |            |     |                                 |                 |            |     |                                 |
|---|------------------|------------|-----|---------------------------------|-----------------|------------|-----|---------------------------------|
|   | C4 3k white      | 34W-1185Lm | 24v | Driver included on/off          | C4c 3k white    | 34W-1185Lm | 24v | Driver needed not included      |
|   | C4 3k white/Dim. | 34W-1185Lm | 24v | Driver included/wireless dimmer | C4c 4k white    | 34W-1185Lm | 24v | Driver needed not included      |
|   | C4 4k white      | 34W-1185Lm | 24v | Driver included on/off          | C4c RGB         | 23W        | 24v | Driver needed not included      |
|   | C4 4k white/Dim. | 34W-1185Lm | 24v | Driver included/wireless dimmer | C5c 3k white    | 50W-1800Lm | 24v | Driver needed not included      |
|   | C4 RGB           | 23W        | 24v | Driver + controller included    | C5c 4k white    | 50W-1800Lm | 24v | Driver needed not included      |
|   | C5 3k white      | 50W-1800Lm | 24v | Driver included on/off          | C5c RGB         | 35W        | 24v | Driver needed not included      |
|   | C5 3k white/Dim. | 50W-1800Lm | 24v | Driver included/wireless dimmer | C6c 3k white    | 70W-2470Lm | 24v | Driver needed not included      |
|   | C5 4k white      | 50W-1800Lm | 24v | Driver included on/off          | C6c 4k white    | 70W-2470Lm | 24v | Driver needed not included      |
|   | C5 4k white/Dim. | 50W-1800Lm | 24v | Driver included/wireless dimmer | C6c RGB         | 48W        | 24v | Driver needed not included      |
|   | C5 RGB           | 35W        | 24v | Driver + controller included    | F4 3k white/Dim |            | 24v | Driver on the wire/wireless din |
| _ | C6 3k white      | 70W-2470Lm | 24v | Driver included on/off          | F4 4k white/Dim |            | 24v | Driver on the wire/wireless din |
| _ | C6 3k white/Dim. | 70W-2470Lm | 24v | Driver included/wireless dimmer | F4 RGB          | 23W        | 24v | D. on the wire/Controller incl. |
| L | C6 4k white      | 70W-2470Lm | 24v | Driver included on/off          | F5 3k white/Dim |            | 24v | Driver on the wire/wireless din |
| = | C6 4k white/Dim. | 70W-2470Lm | 24v | Driver included/wireless dimmer | F5 4k white/Dim |            | 24v | Driver on the wire/wireless din |
| ) | C6 RGB           | 48W        | 24v | Driver + controller included    | F5 RGB          | 35W        | 24v | D. on the wire/Controller incl. |
|   | C7 3k white      | 50W-1800Lm | 24v | Driver included on/off          | F6 3k white/Dim |            | 24v | Driver on the wire/wireless dim |
| _ | C7 3k white/Dim. | 50W-1800Lm | 24v | Driver included/wireless dimmer | F6 4k white/Dim |            | 24v | Driver on the wire/wireless dim |
| ) | C7 4k white      | 50W-1800Lm | 24v | Driver included on/off          | F6 RGB          | 35W        | 24v | D. on the wire/Contr. incl.     |
| _ | C7 4k white/Dim. | 50W-1800Lm | 24v | Driver included/wireless dimmer |                 |            |     |                                 |
| - | C7 RGB           | 35W        | 24v | Driver + controller included    |                 |            |     |                                 |
|   |                  |            |     |                                 |                 |            |     |                                 |