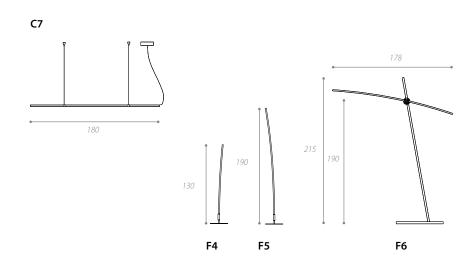

#### **PROJECT NAME:**

Modular suspension lamps on multiple canopies

| _ |                  |            |     |                                 |                 |            |     |                                 |
|---|------------------|------------|-----|---------------------------------|-----------------|------------|-----|---------------------------------|
|   | C4 3k white      | 34W-1185Lm | 24v | Driver included on/off          | C4c 3k white    | 34W-1185Lm | 24v | Driver needed not included      |
|   | C4 3k white/Dim. | 34W-1185Lm | 24v | Driver included/wireless dimmer | C4c 4k white    | 34W-1185Lm | 24v | Driver needed not included      |
|   | C4 4k white      | 34W-1185Lm | 24v | Driver included on/off          | C4c RGB         | 23W        | 24v | Driver needed not included      |
|   | C4 4k white/Dim. | 34W-1185Lm | 24v | Driver included/wireless dimmer | C5c 3k white    | 50W-1800Lm | 24v | Driver needed not included      |
|   | C4 RGB           | 23W        | 24v | Driver + controller included    | C5c 4k white    | 50W-1800Lm | 24v | Driver needed not included      |
|   | C5 3k white      | 50W-1800Lm | 24v | Driver included on/off          | C5c RGB         | 35W        | 24v | Driver needed not included      |
|   | C5 3k white/Dim. | 50W-1800Lm | 24v | Driver included/wireless dimmer | C6c 3k white    | 70W-2470Lm | 24v | Driver needed not included      |
|   | C5 4k white      | 50W-1800Lm | 24v | Driver included on/off          | C6c 4k white    | 70W-2470Lm | 24v | Driver needed not included      |
|   | C5 4k white/Dim. | 50W-1800Lm | 24v | Driver included/wireless dimmer | C6c RGB         | 48W        | 24v | Driver needed not included      |
|   | C5 RGB           | 35W        | 24v | Driver + controller included    | F4 3k white/Dim |            | 24v | Driver on the wire/wireless din |
| _ | C6 3k white      | 70W-2470Lm | 24v | Driver included on/off          | F4 4k white/Dim |            | 24v | Driver on the wire/wireless din |
| _ | C6 3k white/Dim. | 70W-2470Lm | 24v | Driver included/wireless dimmer | F4 RGB          | 23W        | 24v | D. on the wire/Controller incl. |
| L | C6 4k white      | 70W-2470Lm | 24v | Driver included on/off          | F5 3k white/Dim |            | 24v | Driver on the wire/wireless din |
| = | C6 4k white/Dim. | 70W-2470Lm | 24v | Driver included/wireless dimmer | F5 4k white/Dim |            | 24v | Driver on the wire/wireless din |
| ) | C6 RGB           | 48W        | 24v | Driver + controller included    | F5 RGB          | 35W        | 24v | D. on the wire/Controller incl. |
|   | C7 3k white      | 50W-1800Lm | 24v | Driver included on/off          | F6 3k white/Dim |            | 24v | Driver on the wire/wireless dim |
| _ | C7 3k white/Dim. | 50W-1800Lm | 24v | Driver included/wireless dimmer | F6 4k white/Dim |            | 24v | Driver on the wire/wireless dim |
| ) | C7 4k white      | 50W-1800Lm | 24v | Driver included on/off          | F6 RGB          | 35W        | 24v | D. on the wire/Contr. incl.     |
| _ | C7 4k white/Dim. | 50W-1800Lm | 24v | Driver included/wireless dimmer |                 |            |     |                                 |
| - | C7 RGB           | 35W        | 24v | Driver + controller included    |                 |            |     |                                 |
|   |                  |            |     |                                 |                 |            |     |                                 |