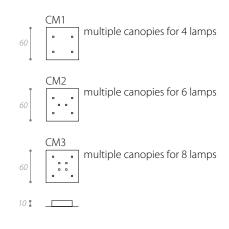

#### **PROJECT NAME:**

Modular suspension lamps on multiple canopies

| _ |                  |            |     |                                 |                 |            |     |                                 |
|---|------------------|------------|-----|---------------------------------|-----------------|------------|-----|---------------------------------|
|   | C4 3k white      | 34W-1185Lm | 24v | Driver included on/off          | C4c 3k white    | 34W-1185Lm | 24v | Driver needed not included      |
|   | C4 3k white/Dim. | 34W-1185Lm | 24v | Driver included/wireless dimmer | C4c 4k white    | 34W-1185Lm | 24v | Driver needed not included      |
|   | C4 4k white      | 34W-1185Lm | 24v | Driver included on/off          | C4c RGB         | 23W        | 24v | Driver needed not included      |
|   | C4 4k white/Dim. | 34W-1185Lm | 24v | Driver included/wireless dimmer | C5c 3k white    | 50W-1800Lm | 24v | Driver needed not included      |
|   | C4 RGB           | 23W        | 24v | Driver + controller included    | C5c 4k white    | 50W-1800Lm | 24v | Driver needed not included      |
|   | C5 3k white      | 50W-1800Lm | 24v | Driver included on/off          | C5c RGB         | 35W        | 24v | Driver needed not included      |
|   | C5 3k white/Dim. | 50W-1800Lm | 24v | Driver included/wireless dimmer | C6c 3k white    | 70W-2470Lm | 24v | Driver needed not included      |
|   | C5 4k white      | 50W-1800Lm | 24v | Driver included on/off          | C6c 4k white    | 70W-2470Lm | 24v | Driver needed not included      |
|   | C5 4k white/Dim. | 50W-1800Lm | 24v | Driver included/wireless dimmer | C6c RGB         | 48W        | 24v | Driver needed not included      |
|   | C5 RGB           | 35W        | 24v | Driver + controller included    | F4 3k white/Dim |            | 24v | Driver on the wire/wireless din |
| _ | C6 3k white      | 70W-2470Lm | 24v | Driver included on/off          | F4 4k white/Dim |            | 24v | Driver on the wire/wireless din |
| _ | C6 3k white/Dim. | 70W-2470Lm | 24v | Driver included/wireless dimmer | F4 RGB          | 23W        | 24v | D. on the wire/Controller incl. |
| L | C6 4k white      | 70W-2470Lm | 24v | Driver included on/off          | F5 3k white/Dim |            | 24v | Driver on the wire/wireless din |
| = | C6 4k white/Dim. | 70W-2470Lm | 24v | Driver included/wireless dimmer | F5 4k white/Dim |            | 24v | Driver on the wire/wireless din |
| ) | C6 RGB           | 48W        | 24v | Driver + controller included    | F5 RGB          | 35W        | 24v | D. on the wire/Controller incl. |
|   | C7 3k white      | 50W-1800Lm | 24v | Driver included on/off          | F6 3k white/Dim |            | 24v | Driver on the wire/wireless dim |
| _ | C7 3k white/Dim. | 50W-1800Lm | 24v | Driver included/wireless dimmer | F6 4k white/Dim |            | 24v | Driver on the wire/wireless dim |
| ) | C7 4k white      | 50W-1800Lm | 24v | Driver included on/off          | F6 RGB          | 35W        | 24v | D. on the wire/Contr. incl.     |
| _ | C7 4k white/Dim. | 50W-1800Lm | 24v | Driver included/wireless dimmer |                 |            |     |                                 |
| - | C7 RGB           | 35W        | 24v | Driver + controller included    |                 |            |     |                                 |
|   |                  |            |     |                                 |                 |            |     |                                 |

CM1 white CM2 white CM3white CM1 RGB CM2 RGB CM3 RGB

Multiple canopies 4 pins Max 200W forC4c/C5c/C6c Multiple canopies 6 pins Max 300W forC4c/C5c/C6c Multiple canopies 4 pins Max 400W forC4c/C5c/C6c Multiple canopies 6 pins Max 300W forC4c/C5c/C6c Multiple canopies 8 pins Max 400W forC4c/C5c/C6c