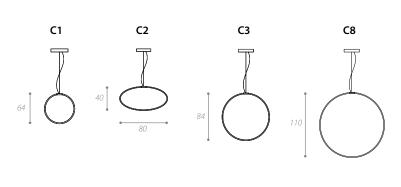

#### **PROJECT NAME:**

Light's direction

Stiff aluminum bar and LED strip integrated

For horizontal applications

| C1 3k white<br>C1 3k white/Dim<br>C1 4k white<br>C1 4k white/Dim<br>C1 RGB<br>C2 3k white<br>C2 3k white<br>C2 4k white<br>C2 4k white<br>C3 3k white<br>C3 3k white<br>C3 4k white<br>C3 4k white/Dim<br>C3 4k white<br>C3 4k white/Dim<br>C3 RGB<br>C8 3k white/Dim<br>C8 4k white<br>C8 4k white/Dim<br>C8 RGB | . 50W-1800Lm<br>50W-1800Lm<br>. 50W-1800Lm<br>. 50W-1800Lm<br>. 50W-1800Lm<br>. 50W-1800Lm<br>. 50W-1800Lm<br>. 50W-2470Lm<br>. 70W-2470Lm<br>. 70W-2470Lm<br>. 70W-2470Lm<br>. 48W<br>50W-1800Lm<br>. 50W-1800Lm<br>. 50W-1800Lm | 24v<br>24v<br>24v<br>24v<br>24v<br>24v<br>24v<br>24v<br>24v<br>24v | Driver included on/off Driver included/wireless dimmer Driver included on/off Driver included on/off Driver + controller included Driver included on/off Driver included on/off Driver included/wireless dimmer Driver included/wireless dimmer Driver included/wireless dimmer Driver included on/off Driver included on/off Driver included on/off Driver included on/off Driver included/wireless dimmer Driver included/wireless dimmer Driver included/wireless dimmer Driver included on/off |
|-------------------------------------------------------------------------------------------------------------------------------------------------------------------------------------------------------------------------------------------------------------------------------------------------------------------------------------------------------------------------------------------------------------------------------------------|-----------------------------------------------------------------------------------------------------------------------------------------------------------------------------------------------------------------------------------|--------------------------------------------------------------------|-------------------------------------------------------------------------------------------------------------------------------------------------------------------------------------------------------------------------------------------------------------------------------------------------------------------------------------------------------------------------------------------------------------------------------------------------------------------------------------------------------------------------------------------------------------------------------------------------------------------------------------------------------------------------------------------------------------------|
|                                                                                                                                                                                                                                                                                                                                                                                                                                           |                                                                                                                                                                                                                                   |                                                                    |                                                                                                                                                                                                                                                                                                                                                                                                                                                                                                                                                                                                                                                                                                                   |

| C1o 4k white 50W-1800Lm 24v Driver included on/off 24v Driver included on/off 24v Driver included/wireless dimme 24v Driver included/wireless dimme 24v Driver included on/off 24v Driver included 24v Driver |                                                                                                                                                                                                                                                  |                                                                                                                                                     |                                                                    |                                                                                                                                                                                                                                                                                                                                                                                                                                                                             |
|-------------------------------------------------------------------------------------------------------------------------------------------------------------------------------------------------------------------------------------------------------------------------------------------------------------------------------------------------------------------------------------------------------------------------------------------------------------------------------------------------------------------------------------------------------------------------------------------------------------------------------------------------------------------------------------------------------------------------------------------------------------------------------------------------------------------------------------------------------------------------------------------------------------------------------------------------------------------------------------------------------------------------------------------------------------------------------------------------------------------------------------------------------------------------------------------------------------------------------------------------------------------------------------------------------------------------------------------------------------------------------------------------------------------------------------------------------------------------------------------------------------------------------------------------------------------------------------------------------------------------------------------------------------------------------------------------------------------------------------------------------------------------------------------------------------------------------------------------------------------------------------------------------------------------------------------------------------------------------------------------------------------------------------------------------------------------------------------------------------------------------|--------------------------------------------------------------------------------------------------------------------------------------------------------------------------------------------------------------------------------------------------|-----------------------------------------------------------------------------------------------------------------------------------------------------|--------------------------------------------------------------------|-----------------------------------------------------------------------------------------------------------------------------------------------------------------------------------------------------------------------------------------------------------------------------------------------------------------------------------------------------------------------------------------------------------------------------------------------------------------------------|
|                                                                                                                                                                                                                                                                                                                                                                                                                                                                                                                                                                                                                                                                                                                                                                                                                                                                                                                                                                                                                                                                                                                                                                                                                                                                                                                                                                                                                                                                                                                                                                                                                                                                                                                                                                                                                                                                                                                                                                                                                                                                                                                               | C1o 3k white/Dim.<br>C1o 4k white<br>C1o 4k white<br>C1o 4k white/Dim.<br>C1o RGB<br>C3o 3k white/Dim.<br>C3o 4k white<br>C3o 4k white/Dim.<br>C3o RGB<br>C8o 3k white<br>C8o 3k white<br>C8o 4k white/Dim.<br>C8o 4k white<br>C8o 4k white/Dim. | 50W-1800Lm<br>50W-1800Lm<br>50W-1800Lm<br>35W-70W-2470Lm<br>70W-2470Lm<br>70W-2470Lm<br>48W<br>70W-2470Lm<br>70W-2470Lm<br>70W-2470Lm<br>70W-2470Lm | 24v<br>24v<br>24v<br>24v<br>24v<br>24v<br>24v<br>24v<br>24v<br>24v | Driver included/wireless dimmer Driver included on/off Driver included/wireless dimmer Driver + controller included Driver included on/off Driver included/wireless dimmer Driver included on/off Driver included/wireless dimmer Driver included/wireless dimmer Driver included on/off Driver included on/off Driver included/wireless dimmer Driver included/wireless dimmer |