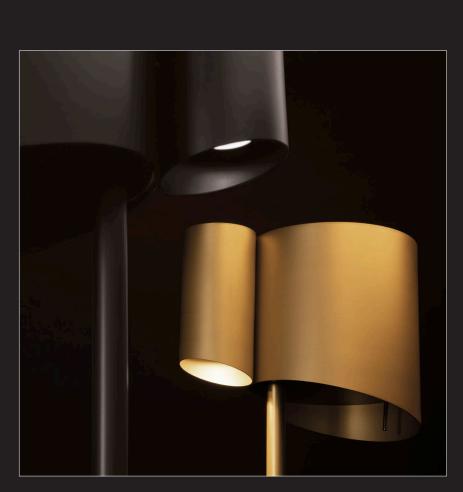

### **COUPE'** INDOOR COLLECTION design Bruno Umberto e Lorenzo Gecchelin 2023

"Giving back powerful lighting to environments by combining functionality, aesthetics and emotion is the challenge taken up by Coupe'. A floor and wall lamp that achieves excellent performance creating great visual impact. Thanks to LED technology, Coupè is transformed into a source of light for interiors very similar to that produced by halogen lamps of the past, from which it inherits poetry, power and luminous comfort, but not consumption. The clean design is enlivened by an oblique cut that gives dynamism to the double cylindrical body. Inside, the LEDs can be replaced by the user to simplify maintenance of the fixture which mounts from 1 to 3 light sources, with intensity adjustment. Coupè can be positioned in different contexts, recreating true environments of 'Light for Life'.