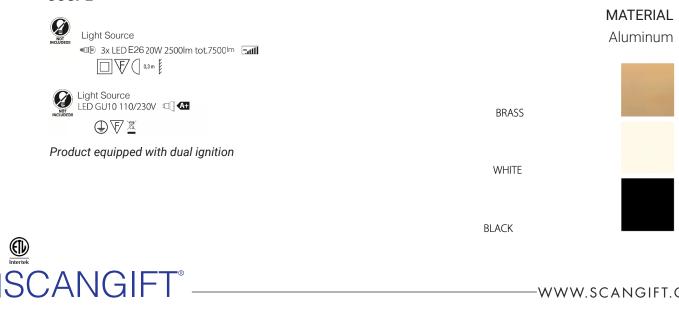

### **COUPE'** INDOOR COLLECTION design Bruno Umberto e Lorenzo Gecchelin 2023

"Giving back powerful lighting to environments by combining functionality, aesthetics and emotion is the challenge taken up by Coupe'. A floor and wall lamp that achieves excellent performance creating great visual impact. Thanks to LED technology, Coupè is transformed into a source of light for interiors very similar to that produced by halogen lamps of the past, from which it inherits poetry, power and luminous comfort, but not consumption. The clean design is enlivened by an oblique cut that gives dynamism to the double cylindrical body. Inside, the LEDs can be replaced by the user to simplify maintenance of the fixture which mounts from 1 to 3 light sources, with intensity adjustment. Coupè can be positioned in different contexts, recreating true environments of 'Light for Life'.