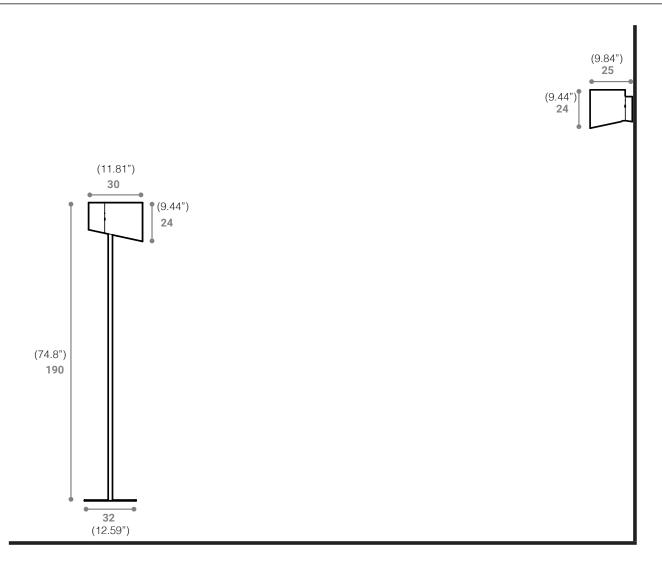

### **COUPE'** INDOOR COLLECTION design Bruno Umberto e Lorenzo Gecchelin 2023

"Giving back powerful lighting to environments by combining functionality, aesthetics and emotion is the challenge taken up by Coupe'. A floor and wall lamp that achieves excellent performance creating great visual impact. Thanks to LED technology, Coupè is transformed into a source of light for interiors very similar to that produced by halogen lamps of the past, from which it inherits poetry, power and luminous comfort, but not consumption. The clean design is enlivened by an oblique cut that gives dynamism to the double cylindrical body. Inside, the LEDs can be replaced by the user to simplify maintenance of the fixture which mounts from 1 to 3 light sources, with intensity adjustment. Coupè can be positioned in different contexts, recreating true environments of 'Light for Life'.