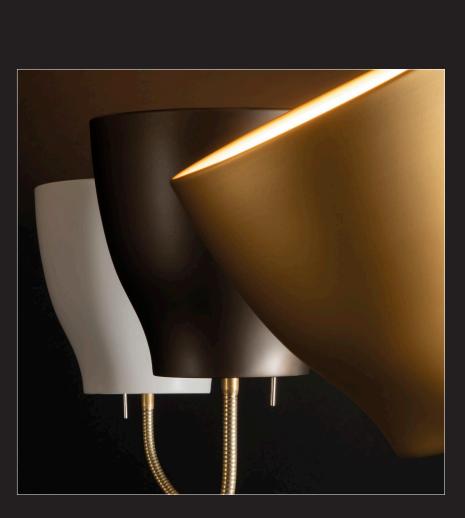

### **GARDEN** INDOOR COLLECTION design Gianfranco Marabese 2023

"Garden was born in 1996 as a small aluminum light diffuser hooked to a flexible support that allows it to be oriented. There is a new design, which defines an elegant diffuser, also sought after in the combinations and finishes. New is the technique of the structure, in order to adapt to today's modes of use, types and family, which is enlarged by introducing 2 new sizes. This is how diffusers for high lighting performance and scenic effects take shape, of the product itself, capable of becoming a protagonist in space. In fact, through the flexibility of the supports, there are many possible positions for the diffuser, which customize the lighting effects and directionality of the light".