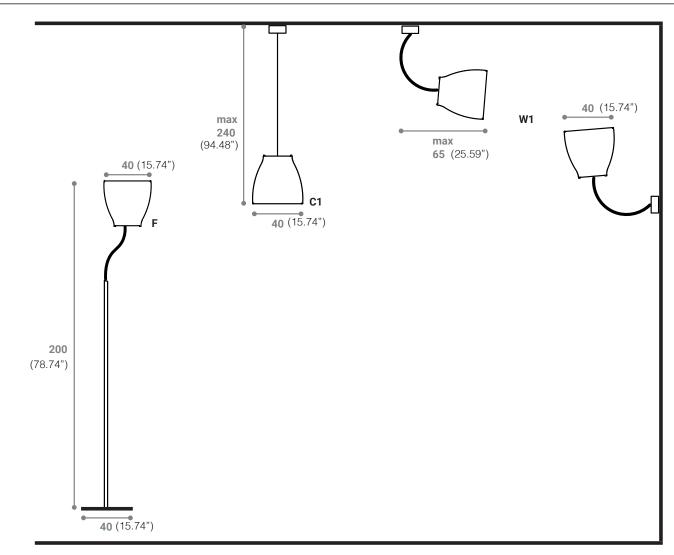

### **GARDEN** INDOOR COLLECTION design Gianfranco Marabese 2023

"Garden was born in 1996 as a small aluminum light diffuser hooked to a flexible support that allows it to be oriented. There is a new design, which defines an elegant diffuser, also sought after in the combinations and finishes. New is the technique of the structure, in order to adapt to today's modes of use, types and family, which is enlarged by introducing 2 new sizes. This is how diffusers for high lighting performance and scenic effects take shape, of the product itself, capable of becoming a protagonist in space. In fact, through the flexibility of the supports, there are many possible positions for the diffuser, which customize the lighting effects and directionality of the light".