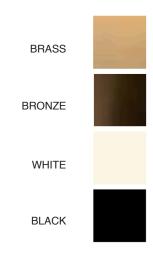

ht diffuser hooked to a flexible support that allows it to be oriented. There is a new design, which defines an elegant diffuser, also sought after in the combinations and finishes. New is the technique of the structure, in order to adapt to today's modes of use, types and family, which is enlarged by introducing 2 new sizes. This is how diffusers for high lighting performance and scenic effects take shape, of the product itself, capable of becoming a protagonist in space. In fact, through the flexibility of the supports, there are many possible positions for the diffuser, which customize the lighting effects and directionality of the light".

# SCANGIFT<sup>®</sup> \_\_\_\_\_

-WWW.SCANGIFT.COM

**TYPE:** 

## **GARDEN**<sup>™</sup>

### **PROJECT NAME:**



### GARDEN



### MATERIAL





SCANGIFT<sup>®</sup>

WWW.SCANGIFT.COM